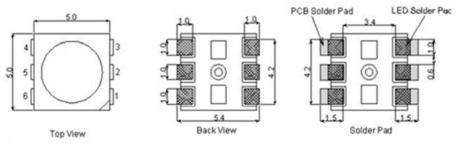

#### **Mechanical Dimensions**

#### Remarks

- Dimension: 5.0\*5.4\*1.5mm
- 2. Default tolerance: ±0.01mm