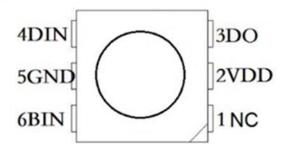

lace.
- Built-in power-on reset and brown-out reset circuits.
- The gray levels of each pixel are of 256 levels, which achieves "256\*256\*256=16777216" full-color display, and
- the refresh frequency reaches to 2KHz/s.
- Serial cascade interface, data receiving and decoding depend on just one signal line.
- Dual-signal wires version, signal break-point continuous transmission.
- Any two point the distance more than 3m transmission signal without any increase circuit.
- When the refresh rate is 30fps, cascade numbers are far more than 1024 points.
- Data transmitting at speeds of up to 800Kbps.
- Good color consistency reliability, high cost-effective.

#### **Mechanical Dimensions**



#### Remarks

- Dimension: 5.0\*5.4\*1.5mm
- 2. Default tolerance: ±0.01mm

#### **PIN Configuration**



### **Part List**

10 x ws2813b strip

#### **Technical Details**

| Weight  | G.W 10g |
|---------|---------|
| Battery | Exclude |