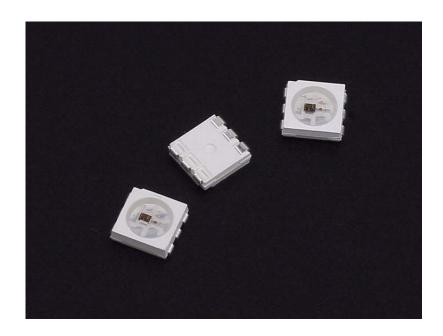

# WS2813B RGB LED with Integrated Driver Chip (10 PCs pack)

SKU 104990306

#### **Description**

WS2813 is an upgraded version of WS2812.

WS2813 is an intelligent control LED light source that the control circuit and RGB chip are integrated in a package of 5050 components. Its internal include intelligent digital port data latch and signal reshaping amplification drive circuit. Also include a precision internal oscillator and a 12V voltage programmable constant current control part, which achieves highly consistent color effect.