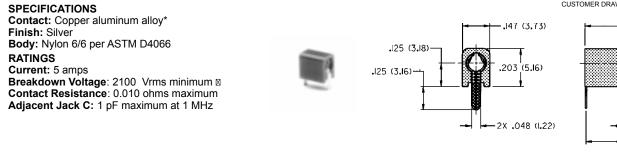

## **Horizontal Test Jack Insulated Miniature**

INCHES (MILLIMETERS) CUSTOMER DRAWINGS AVAILABLE UPON REQUEST

.212 (5.38)

| SILVER PLATING |       |
|----------------|-------|
| PART NO.       | COLOR |
| 105-1101-001   | White |

For Standard Tip Plug: .080 (2.00) Diameter FEATURES:

· Contact protected from flux and solder

Probe access from both ends

Nylon UL approved for self extinguishing

\* A new material development that, for this application,

meets or exceeds beryllium copper.

2X Ø .052 (1.32)