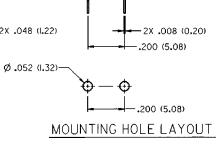

t service and solution. Let us make a better world for our industry!



## Contact us

Tel: +86-755-8981 8866 Fax: +86-755-8427 6832 Email & Skype: info@chipsmall.com Web: www.chipsmall.com Address: A1208, Overseas Decoration Building, #122 Zhenhua RD., Futian, Shenzhen, China



## **Horizontal Test Jack Insulated Miniature**



INCHES (MILLIMETERS) CUSTOMER DRAWINGS AVAILABLE UPON REQUEST

.212 (5.38)



| SILVER PLATING |       |
|----------------|-------|
| PART NO.       | COLOR |
| 105-1101-001   | White |

For Standard Tip Plug: .080 (2.00) Diameter FEATURES:

· Contact protected from flux and solder

Probe access from both ends

Nylon UL approved for self extinguishing

\* A new material development that, for this application,

meets or exceeds beryllium copper.

2X Ø .052 (1.32)