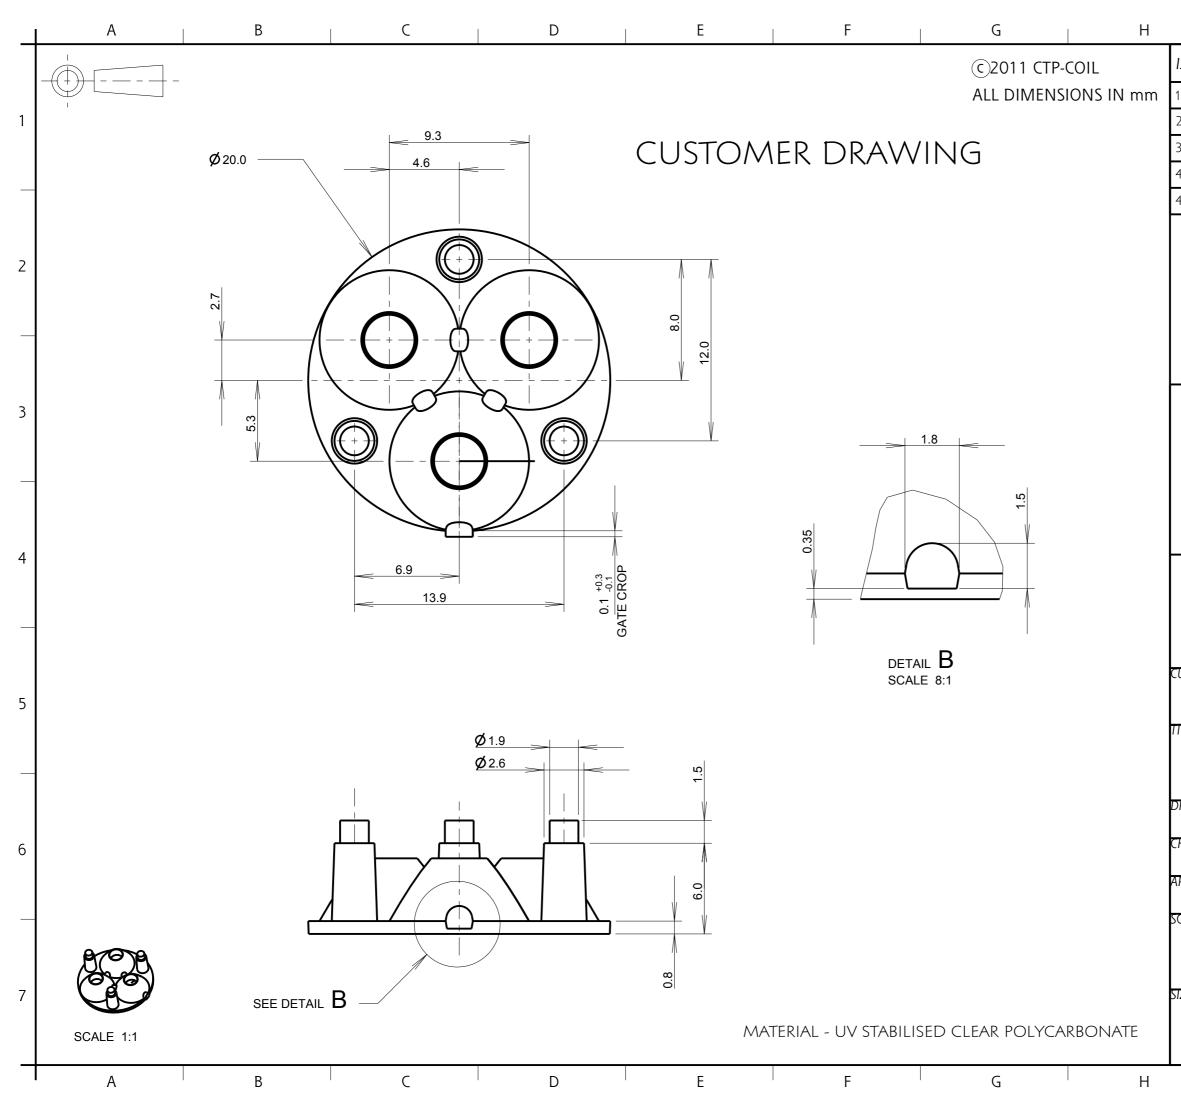

|                                                                  |           | I                                |                                   | J          | 1 |  |  |
|------------------------------------------------------------------|-----------|----------------------------------|-----------------------------------|------------|---|--|--|
| ISS.                                                             | DATE      | E.C.N.                           | DESCRIPTIO                        | V          |   |  |  |
| 1                                                                | 06-May-08 |                                  | FIRST ISSUE                       |            |   |  |  |
| 2                                                                | 18-Jun-08 |                                  | gate size in                      | CREASED    | 1 |  |  |
| 3                                                                | 12-Nov-08 | 10/08/1233                       | LEG PIN LENGTH<br>REDUCED TO 1.5M | 1M         |   |  |  |
| 4                                                                | 10-Mar-11 | 04/10/1270                       | R&K VALU                          | es altered |   |  |  |
| 4A                                                               | 10-Aug-11 | 08/11/1306                       | Gate tolerand                     | e updated  |   |  |  |
|                                                                  |           |                                  |                                   |            | 2 |  |  |
|                                                                  | /         | te                               | carcle<br>echnical plasti         | CS         | 3 |  |  |
| CARCLO TECHNICAL PLASTICS (SLOUGH)<br>103 BUCKINGHAM AVE, SLOUGH |           |                                  |                                   |            |   |  |  |
| SL1 4PF, ENGLAND<br>TEL: +44 1753 575011 FAX: +44 1753 811359    |           |                                  |                                   |            |   |  |  |
| email:design@carclo-optics.com                                   |           |                                  |                                   |            |   |  |  |
| GENERAL TOLERANCES (UNLESS STATED)                               |           |                                  |                                   |            |   |  |  |
| LINEAR ANGULAR                                                   |           |                                  |                                   |            |   |  |  |
|                                                                  |           | +/- 0.2<br>X +/- 0.<br>XX +/- 0. | 1 X.X +                           |            | _ |  |  |
| custo                                                            |           | λλ <del>Τ</del> /- Ο.            |                                   | - 0.1      |   |  |  |
|                                                                  |           |                                  |                                   |            |   |  |  |
| CARCLO                                                           |           |                                  |                                   |            |   |  |  |
|                                                                  |           |                                  |                                   |            |   |  |  |
| 10mm TRIPLE OPTIC MEDIUM FROSTED                                 |           |                                  |                                   |            |   |  |  |
| DRAWN DATE OG-May-11                                             |           |                                  |                                   |            |   |  |  |
| PW DATE 10-Aug-11                                                |           |                                  |                                   |            |   |  |  |
| APP'D                                                            |           | DAT<br>BB                        | TE                                | 0-Aug-11   |   |  |  |
| SCALE                                                            | L         |                                  | I<br>L PART No.                   | 0-7 lug-11 |   |  |  |
|                                                                  |           |                                  |                                   |            |   |  |  |
| 4:1 10508                                                        |           |                                  |                                   |            |   |  |  |
| SIZE                                                             |           | COIL DRG.                        | No.                               | SHEET      | 7 |  |  |
| ,                                                                | A3        | 6                                | 0523                              | 2 OF 3     |   |  |  |
|                                                                  |           | 1                                |                                   | J          | F |  |  |

|                                                                                                                                                                     | 1                     | Ι          | I                                 | J          | I |  |  |
|---------------------------------------------------------------------------------------------------------------------------------------------------------------------|-----------------------|------------|-----------------------------------|------------|---|--|--|
| ISS.                                                                                                                                                                | DATE                  | E.C.N.     | DESCRIPTIO                        | N          | Γ |  |  |
| 1                                                                                                                                                                   | 06-May-08 FIRST ISSUE |            |                                   |            |   |  |  |
| 2                                                                                                                                                                   | 18-Jun-08             |            | GATE SIZE INC                     | CREASED    | 1 |  |  |
| 3                                                                                                                                                                   | 12-Nov-08             | 10/08/1233 | LEG PIN LENGTH<br>REDUCED TO 1.5M | М          | 1 |  |  |
| 4                                                                                                                                                                   | 10-Mar-11             | 04/10/1270 | R&K VALUE                         | S ALTERED  |   |  |  |
| 4A                                                                                                                                                                  | 10-Aug-11             | 08/11/1306 | Gate tolerand                     | ce updated |   |  |  |
|                                                                                                                                                                     |                       |            |                                   |            | 2 |  |  |
| technical plastics                                                                                                                                                  |                       |            |                                   |            |   |  |  |
| CARCLO TECHNICAL PLASTICS (SLOUGH)<br>103 BUCKINGHAM AVE, SLOUGH<br>SL1 4PF, ENGLAND<br>TEL: +44 1753 575011 FAX: +44 1753 811359<br>email:design@carclo-optics.com |                       |            |                                   |            |   |  |  |
|                                                                                                                                                                     |                       |            |                                   |            |   |  |  |
| GENERAL TOLERANCES (UNLESS STATED)<br>LINEAR ANGULAR<br>X +/- 0.25 X +/- 1°<br>X.X +/- 0.1 X.X +/- 0.5°<br>X.XX +/- 0.05 X.XX +/- 0.1°                              |                       |            |                                   |            |   |  |  |
| CUSTOMER                                                                                                                                                            |                       |            |                                   |            |   |  |  |
| CARCLO                                                                                                                                                              |                       |            |                                   |            |   |  |  |
| TITLE                                                                                                                                                               |                       |            |                                   |            |   |  |  |
| 10mm TRIPLE OPTIC MEDIUM FROSTED                                                                                                                                    |                       |            |                                   |            |   |  |  |
| DRAWN DATE OG-May-08                                                                                                                                                |                       |            |                                   |            |   |  |  |
| CHK'D DATE 10-Aug-11                                                                                                                                                |                       |            |                                   |            |   |  |  |
| APP'D DATE 10-Aug-11                                                                                                                                                |                       |            |                                   |            |   |  |  |
| SCALE                                                                                                                                                               |                       |            | L PART No.                        | 5          | - |  |  |
| 5:1 10508                                                                                                                                                           |                       |            |                                   |            |   |  |  |
| SIZE                                                                                                                                                                |                       | COIL DRG.  | No.                               | SHEET      | 7 |  |  |
| A3 6                                                                                                                                                                |                       |            | 0523                              | 3 OF 3     |   |  |  |
|                                                                                                                                                                     |                       | I          |                                   | J          | F |  |  |