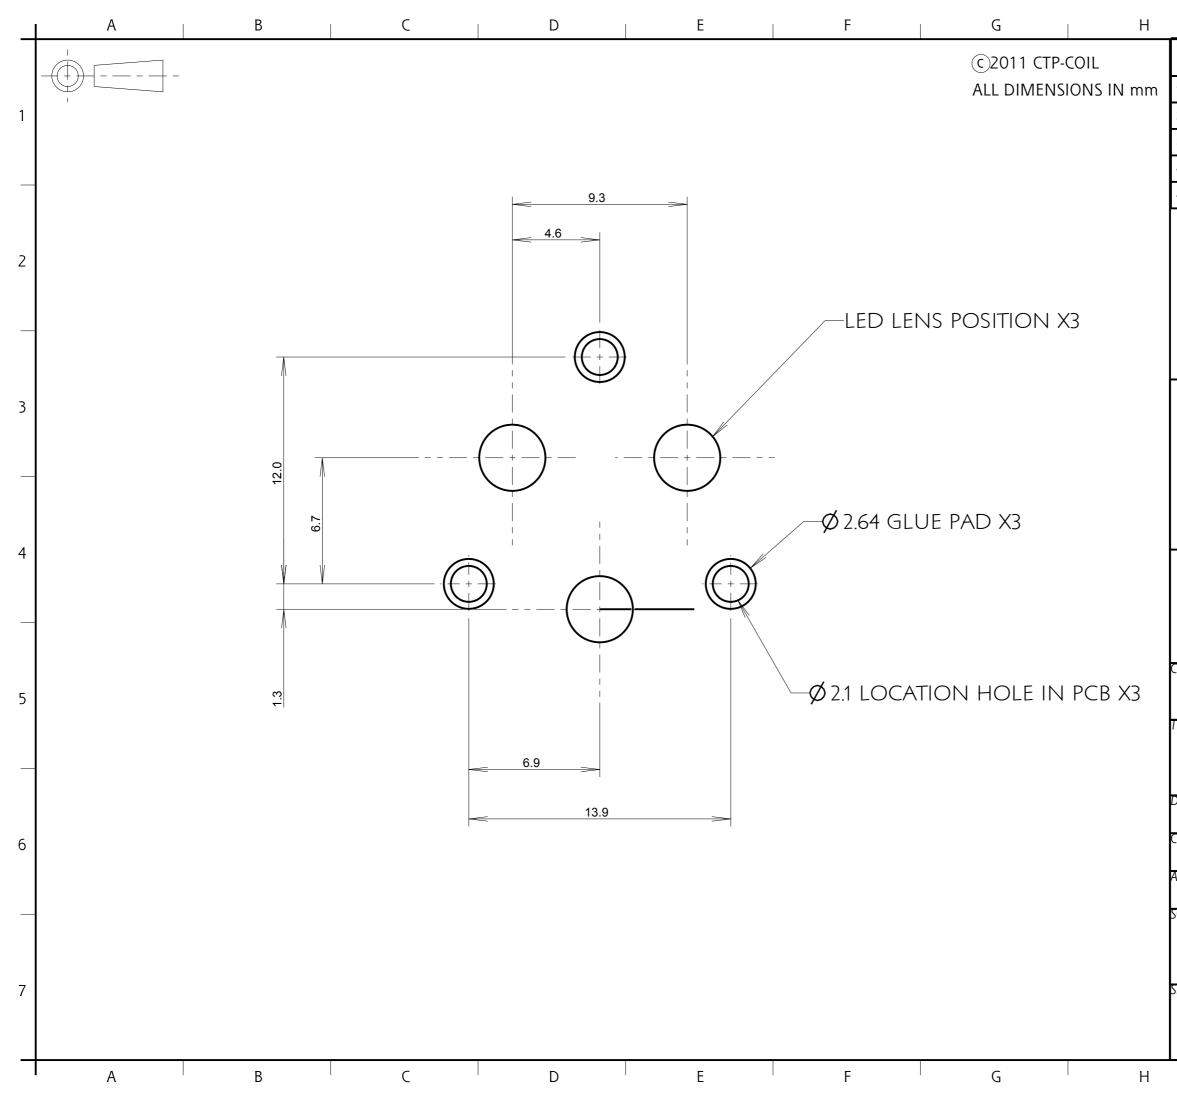

|                                                                  |           | I                                |                                   | J          | 1 |  |  |
|------------------------------------------------------------------|-----------|----------------------------------|-----------------------------------|------------|---|--|--|
| ISS.                                                             | DATE      | E.C.N.                           | DESCRIPTIO                        | V          |   |  |  |
| 1                                                                | 06-May-08 |                                  | FIRST ISSUE                       |            |   |  |  |
| 2                                                                | 18-Jun-08 |                                  | gate size in                      | CREASED    | 1 |  |  |
| 3                                                                | 12-Nov-08 | 10/08/1233                       | LEG PIN LENGTH<br>REDUCED TO 1.5M | 1M         |   |  |  |
| 4                                                                | 10-Mar-11 | 04/10/1270                       | R&K VALU                          | es altered |   |  |  |
| 4A                                                               | 10-Aug-11 | 08/11/1306                       | Gate tolerand                     | e updated  |   |  |  |
|                                                                  |           |                                  |                                   |            | 2 |  |  |
|                                                                  | /         | te                               | carcle<br>echnical plasti         | CS         | 3 |  |  |
| CARCLO TECHNICAL PLASTICS (SLOUGH)<br>103 BUCKINGHAM AVE, SLOUGH |           |                                  |                                   |            |   |  |  |
| SL1 4PF, ENGLAND<br>TEL: +44 1753 575011 FAX: +44 1753 811359    |           |                                  |                                   |            |   |  |  |
| email:design@carclo-optics.com                                   |           |                                  |                                   |            |   |  |  |
| GENERAL TOLERANCES (UNLESS STATED)                               |           |                                  |                                   |            |   |  |  |
| LINEAR ANGULAR                                                   |           |                                  |                                   |            |   |  |  |
|                                                                  |           | +/- 0.2<br>X +/- 0.<br>XX +/- 0. | 1 X.X +                           |            | _ |  |  |
| custo                                                            |           | λλ <del>Τ</del> /- Ο.            |                                   | - 0.1      |   |  |  |
|                                                                  |           |                                  |                                   |            |   |  |  |
| CARCLO                                                           |           |                                  |                                   |            |   |  |  |
|                                                                  |           |                                  |                                   |            |   |  |  |
| 10mm TRIPLE OPTIC MEDIUM FROSTED                                 |           |                                  |                                   |            |   |  |  |
| DRAWN DATE OG-May-11                                             |           |                                  |                                   |            |   |  |  |
| PW DATE 10-Aug-11                                                |           |                                  |                                   |            |   |  |  |
| APP'D                                                            |           | DAT<br>BB                        | TE                                | 0-Aug-11   |   |  |  |
| SCALE                                                            | L         |                                  | I<br>L PART No.                   | 0-7 lug-11 |   |  |  |
|                                                                  |           |                                  |                                   |            |   |  |  |
| 4:1 10508                                                        |           |                                  |                                   |            |   |  |  |
| SIZE                                                             |           | COIL DRG.                        | No.                               | SHEET      | 7 |  |  |
| ,                                                                | A3        | 6                                | 0523                              | 2 OF 3     |   |  |  |
|                                                                  |           | 1                                |                                   | J          | F |  |  |

|                                                                                                                                                                     | 1                     | Ι          | I                                 | J          | I |  |  |
|---------------------------------------------------------------------------------------------------------------------------------------------------------------------|-----------------------|------------|-----------------------------------|------------|---|--|--|
| ISS.                                                                                                                                                                | DATE                  | E.C.N.     | DESCRIPTIO                        | N          | Γ |  |  |
| 1                                                                                                                                                                   | 06-May-08 FIRST ISSUE |            |                                   |            |   |  |  |
| 2                                                                                                                                                                   | 18-Jun-08             |            | GATE SIZE INC                     | CREASED    | 1 |  |  |
| 3                                                                                                                                                                   | 12-Nov-08             | 10/08/1233 | LEG PIN LENGTH<br>REDUCED TO 1.5M | М          | 1 |  |  |
| 4                                                                                                                                                                   | 10-Mar-11             | 04/10/1270 | R&K VALUE                         | S ALTERED  |   |  |  |
| 4A                                                                                                                                                                  | 10-Aug-11             | 08/11/1306 | Gate tolerand                     | ce updated |   |  |  |
|                                                                                                                                                                     |                       |            |                                   |            | 2 |  |  |
| technical plastics                                                                                                                                                  |                       |            |                                   |            |   |  |  |
| CARCLO TECHNICAL PLASTICS (SLOUGH)<br>103 BUCKINGHAM AVE, SLOUGH<br>SL1 4PF, ENGLAND<br>TEL: +44 1753 575011 FAX: +44 1753 811359<br>email:design@carclo-optics.com |                       |            |                                   |            |   |  |  |
|                                                                                                                                                                     |                       |            |                                   |            |   |  |  |
| GENERAL TOLERANCES (UNLESS STATED)<br>LINEAR ANGULAR<br>X +/- 0.25 X +/- 1°<br>X.X +/- 0.1 X.X +/- 0.5°<br>X.XX +/- 0.05 X.XX +/- 0.1°                              |                       |            |                                   |            |   |  |  |
| CUSTOMER                                                                                                                                                            |                       |            |                                   |            |   |  |  |
| CARCLO                                                                                                                                                              |                       |            |                                   |            |   |  |  |
| TITLE                                                                                                                                                               |                       |            |                                   |            |   |  |  |
| 10mm TRIPLE OPTIC MEDIUM FROSTED                                                                                                                                    |                       |            |                                   |            |   |  |  |
| DRAWN DATE OG-May-08                                                                                                                                                |                       |            |                                   |            |   |  |  |
| CHK'D DATE 10-Aug-11                                                                                                                                                |                       |            |                                   |            |   |  |  |
| APP'D DATE 10-Aug-11                                                                                                                                                |                       |            |                                   |            |   |  |  |
| SCALE                                                                                                                                                               |                       |            | L PART No.                        | 5          | - |  |  |
| 5:1 10508                                                                                                                                                           |                       |            |                                   |            |   |  |  |
| SIZE                                                                                                                                                                |                       | COIL DRG.  | No.                               | SHEET      | 7 |  |  |
| A3 6                                                                                                                                                                |                       |            | 0523                              | 3 OF 3     |   |  |  |
|                                                                                                                                                                     |                       | I          |                                   | J          | F |  |  |