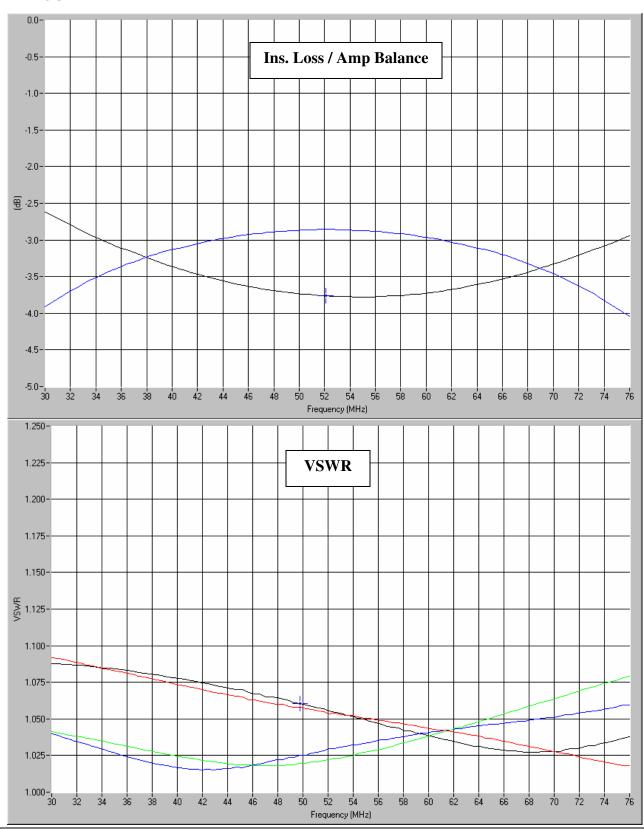

### **Typical Test Data Plots**

USA/Canada: (315) 432-8909 Toll Free: (800) 411-6596 Europe: +44 2392-232392