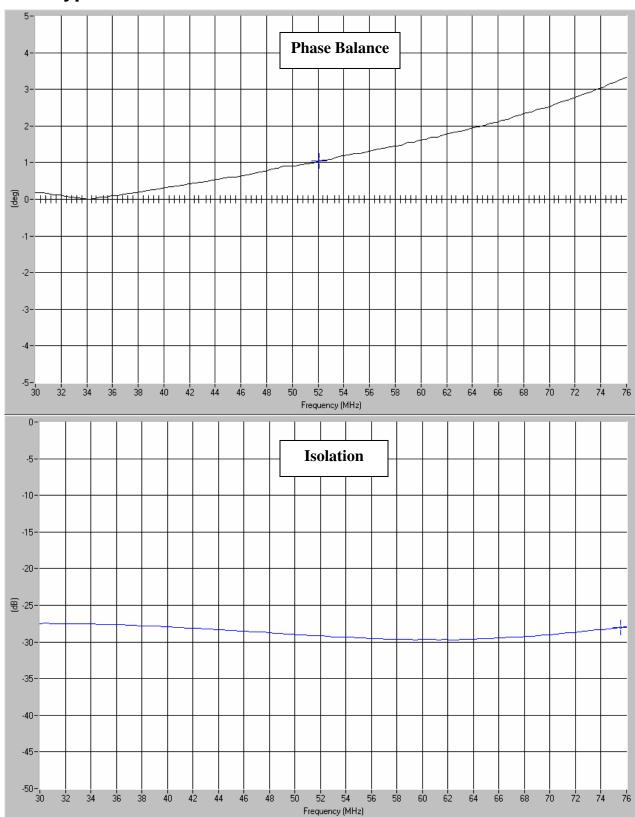

# **Typical Test Data Plots**

USA/Canada: Toll Free: Europe: (315) 432-8909 (800) 411-6596 +44 2392-232392