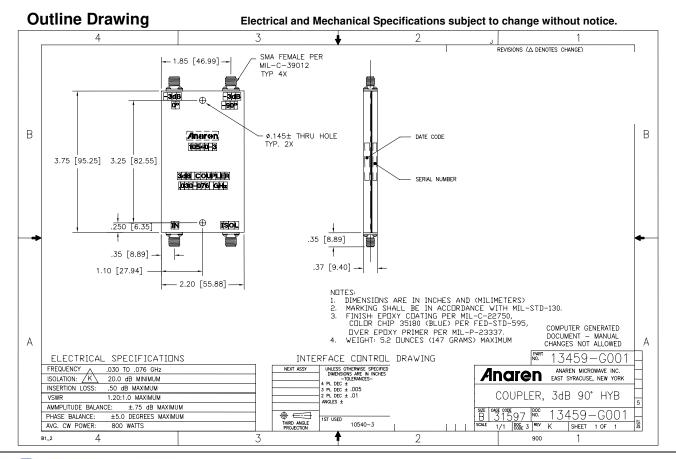

# Hybrid Couplers 3 dB, 90°

#### **Features**

- Military Grade
- 0.03 0.076 GHz
- 2–Way power Split
- Quadrature
- Connectors Per MIL-C-39012
- Rugged Aluminum Housing
- Low VSWR
- Meets MIL-E-5400 Class 3 Requirements

USA/Canada: (315) 432-8909 Toll Free: (800) 411-6596 Europe: +44 2392-232392