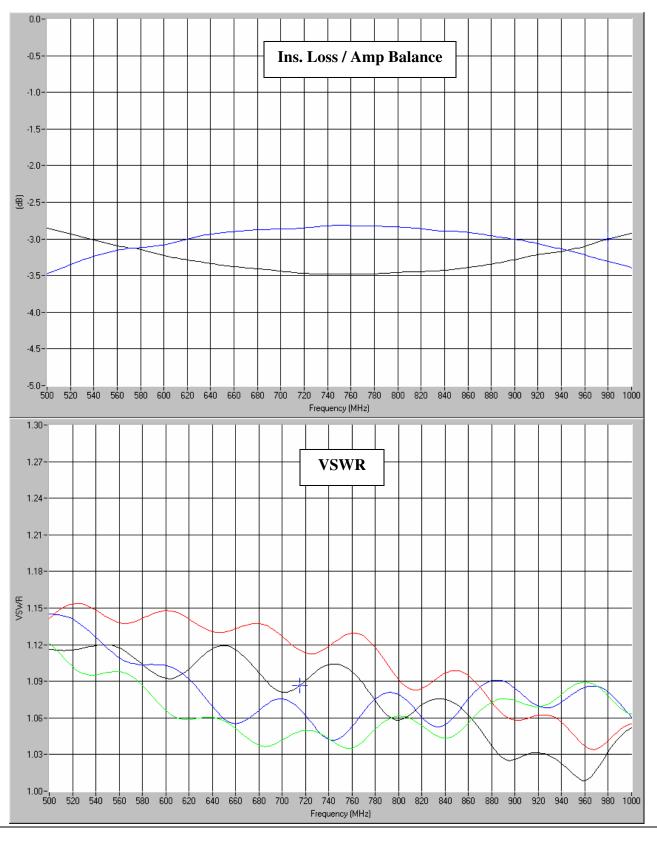

### **Typical Test Data Plots**

USA/Canada: Toll Free: Europe: (315) 432-8909 (800) 411-6596 +44 2392-232392

What'll we think of next?™

# Model 10574-3

**Typical Test Data Plots** 

Toll Free:

Europe:

(800) 411-6596

+44 2392-232392

Aluminum Cased Connectorized Components