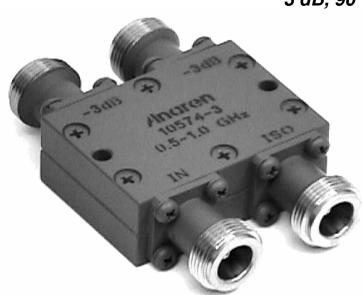

# Model 10574-3

# Aluminum Cased Connectorized Components

### Hybrid Couplers 3 dB, 90°