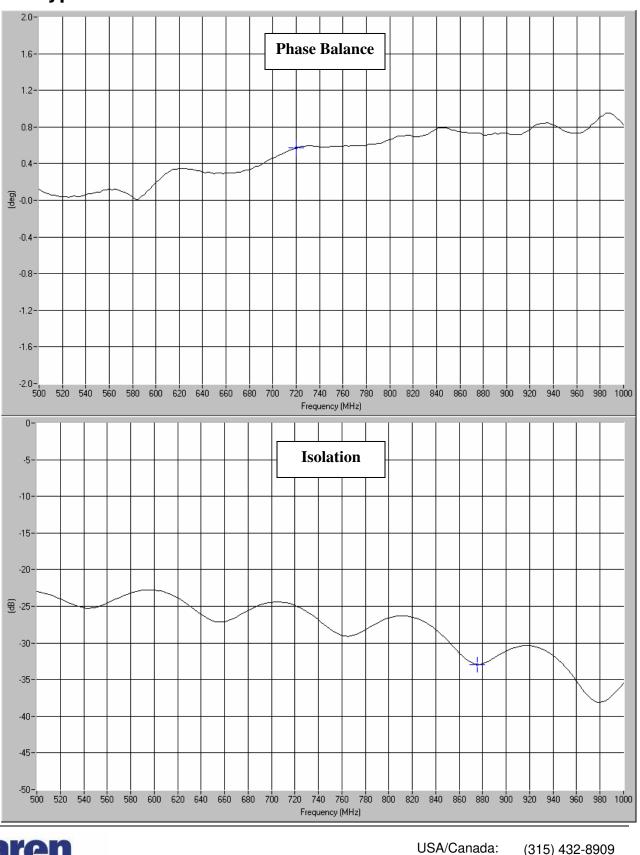

### **Typical Test Data Plots**

USA/Canada: Toll Free: Europe: (315) 432-8909 (800) 411-6596 +44 2392-232392

What'll we think of next?™

# Model 10574-3

**Typical Test Data Plots** 

Toll Free:

Europe:

(800) 411-6596

+44 2392-232392

Aluminum Cased Connectorized Components