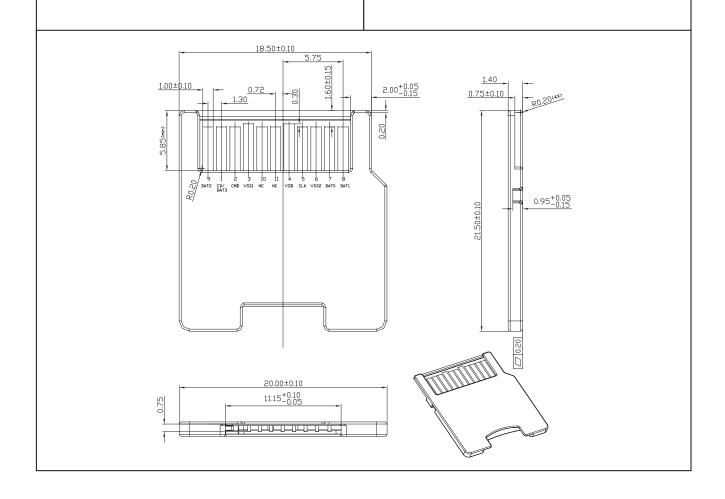

## Micro SD to Mini SD adapter

Part Number:106-00330-\*\*
Micro SD to Mini SD Adapter

- With Latch in card slot to prevent memory card slip
- Manufactured by insert-molding
- Application for bundle sales with micro SD memory card or CE devices