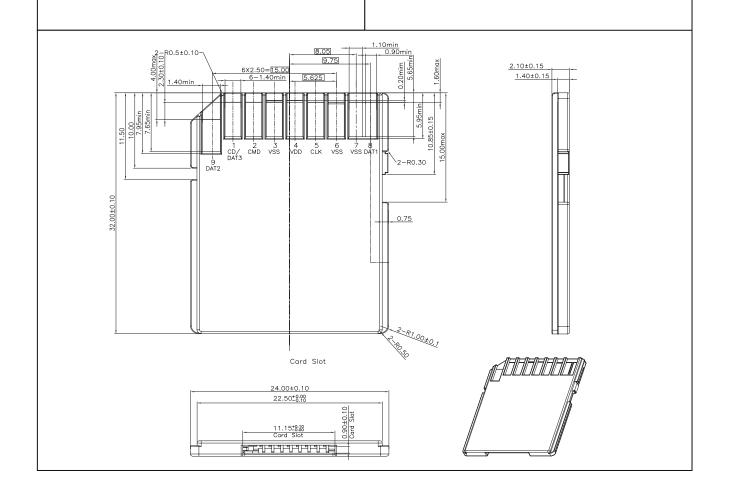

## Micro SD to SD Adapter

Part Number: 106-00351-\*\* Micro SD to SD Adapter

- With Latch in card slot to prevent memory card slip
- Manufactured by insert-molding
- Application for bundle sales with micro SD memory card or CE devices

1.Materials:

Housing: High temperature thermoplastic,

UL 94V-0 rated. Contact: Copper alloy

Latch: Stainless steel SUS304

2.Contact finish:

Selective 1~15u" gold plating on contact area,

over nickel plating (50u"min)

3. Electrical specifications: Voltage Rating: 100VAC Current Rating: 1A per contact

Dielectric strength: 500VAC initial and 250VAC

final for one minute

Insulation Resistance: 1000MΩ min at 500VDC Contact Resistance: 100mΩ max at 100mA Operating temperature: -25°C~+85°C

4. Mechanical specifications: Durability: 10000cycles. Mating force: 10.0N max. Unmating force: 1.0N min

5.RoHS Compliant