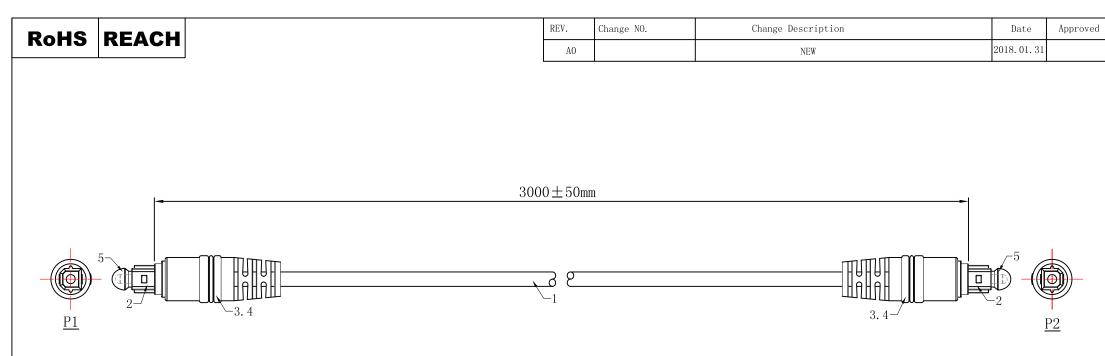

OPTO M MOLDING TYPE

OUTER MOLD NO.:HJ-CT-415

| ITEM NO.     | 106-1042-BL-00300 | Customer   |               |        |              |
|--------------|-------------------|------------|---------------|--------|--------------|
| DESCRIPTION  |                   | REV.       | A0            | FILE/N |              |
| MATERIAL NO. | C-OPTOM-M-3.OM    | PAGE       | 1 OF 1        | APPRO  |              |
|              |                   | UNIT       | mm            | CHECK  |              |
| CnC          | Tech, LLC         | SCALE      | NONE          | DRAWN  | Shel         |
|              |                   | PROJECTION | $\oplus \Box$ | DATE:  | 2018. 01. 31 |