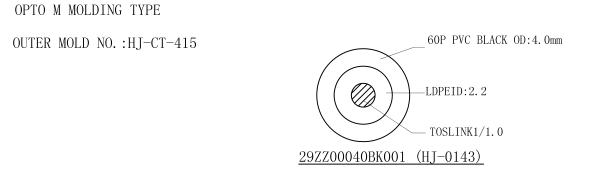

OPTO M MOLDING TYPE

OUTER MOLD NO.:HJ-CT-415

| ITEM NO.     | 106-1042-BL-00300 | Customer   |               |        |              |
|--------------|-------------------|------------|---------------|--------|--------------|
| DESCRIPTION  |                   | REV.       | A0            | FILE/N |              |
| MATERIAL NO. | C-OPTOM-M-3.OM    | PAGE       | 1 OF 1        | APPRO  |              |
|              |                   | UNIT       | mm            | CHECK  |              |
| CnC          | Tech, LLC         | SCALE      | NONE          | DRAWN  | Shel         |
|              |                   | PROJECTION | $\oplus \Box$ | DATE:  | 2018. 01. 31 |