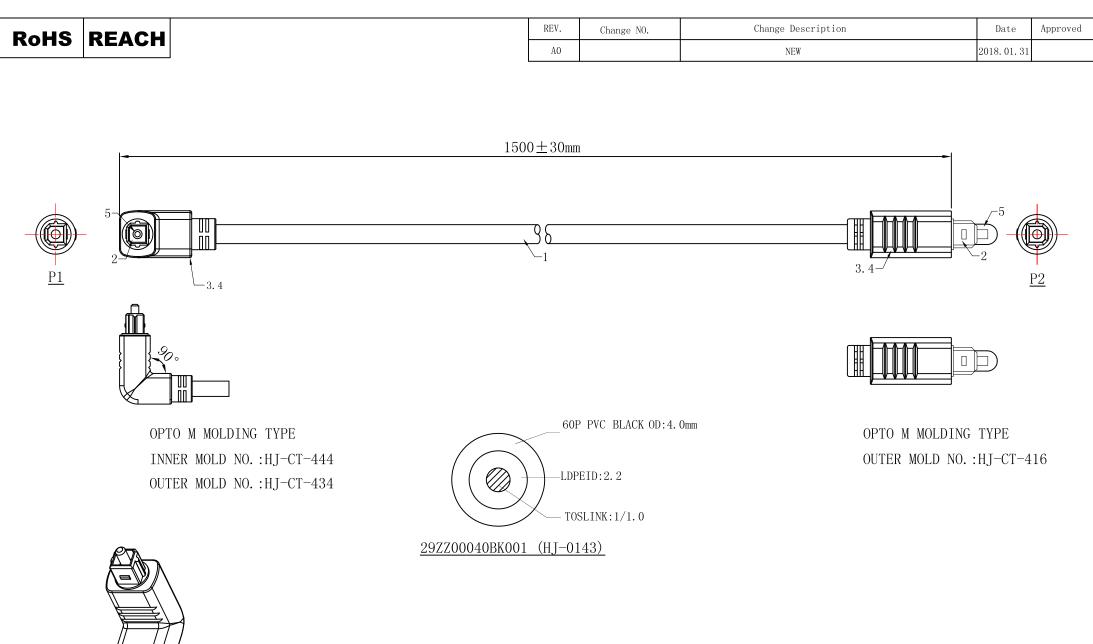

| ITEM NO.      | 106-1242-BL-00150 | Customer   |               |        |              |
|---------------|-------------------|------------|---------------|--------|--------------|
| DESCRIPTION   |                   | REV.       | A0            | FILE/N |              |
| MATERIAL NO.  | C-OPTOM-M-1.5M    | PAGE       | 1 OF 1        | APPRO  |              |
| Q Q           | m 1 1 1 0         | UNIT       | mm            | CHECK  |              |
| CnC Tech, LLC |                   | SCALE      | NONE          | DRAWN  | Shel         |
|               | ,                 | PROJECTION | $\oplus \Box$ | DATE:  | 2018. 01. 31 |