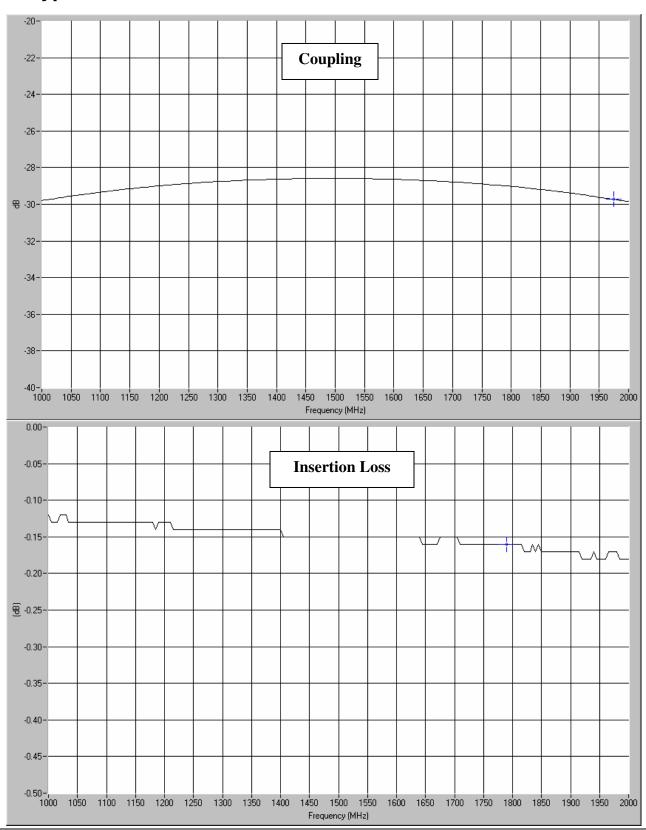

## **Typical Test Data Plots**

USA/Canada: (315) 432-8909 Toll Free: (800) 411-6596 Europe: +44 2392-232392