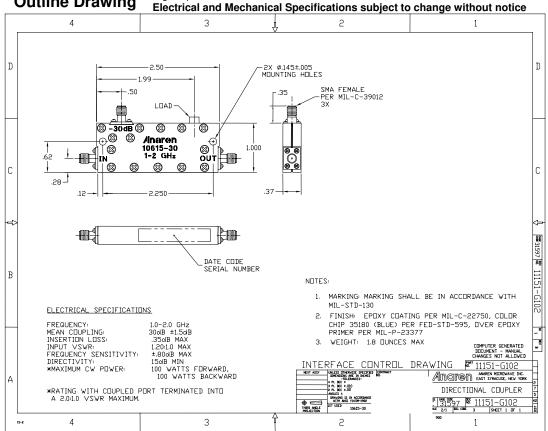

#### **Features**

- Military Grade
- 1.0 2.0 GHz
- In-Line Configuration
- Connectors Per MIL-C-39012
- Rugged Aluminum Housing
- Built in Termination
- Meets MIL-E-5400 Class 3 Requirements

NOTES: The power rating applies when coupled port VSWR is 2.0:1 or less.

Higher power can be handled with a lower VSWR termination

Flectrical and Mechanical Specifications subject to change without not

USA/Canada: (315) 432-8909 Toll Free: (800) 411-6596 Europe: +44 2392-232392