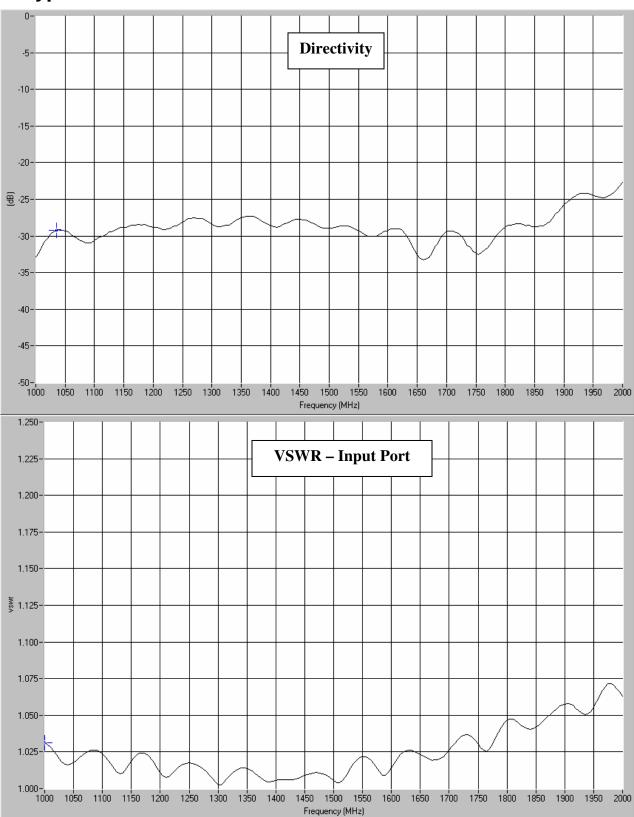

## **Typical Test Data Plots**

USA/Canada: Toll Free: Europe: (315) 432-8909 (800) 411-6596 +44 2392-232392