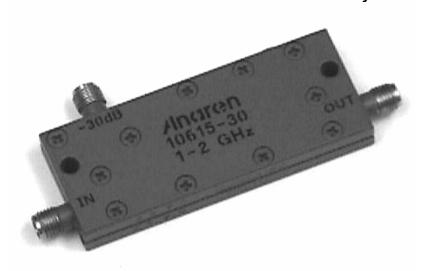

# Directional Couplers In-Line Style

#### **Features**

- Military Grade
- 1.0 2.0 GHz
- In-Line Configuration
- Connectors Per MIL-C-39012
- Rugged Aluminum Housing
- Built in Termination
- Meets MIL-E-5400 Class 3 Requirements

NOTES: The power rating applies when coupled port VSWR is 2.0:1 or less.