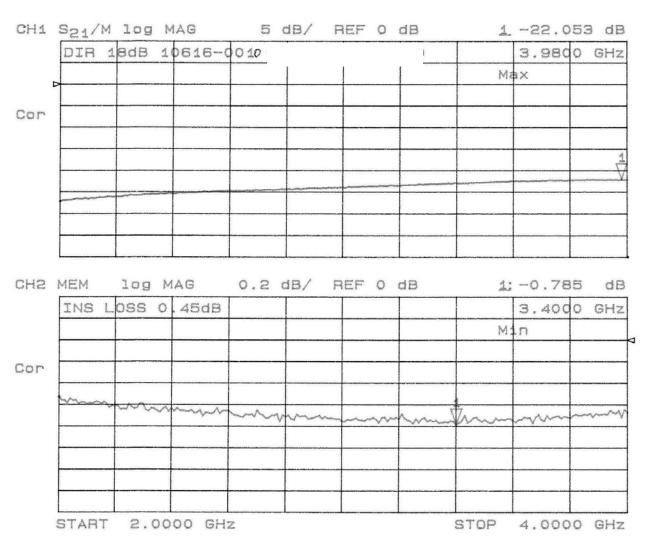

### **Typical Test Data Plots**

USA/Canada: (315) 432-8909 Toll Free: (800) 411-6596 Europe: +44 2392-232392

## **Typical Test Data Plots**

USA/Canada: Toll Free: Europe:

(315) 432-8909 (800) 411-6596 +44 2392-232392