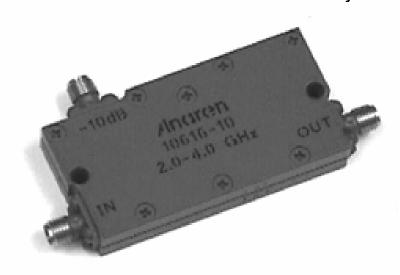

### Directional Couplers In-Line Style

#### **Applications**

- Subassemblies
- Lab Systems
- Leveling Loops
- Power Monitoring
- Test and Calibration

#### **Features**

- Military Grade
- 2.0 4.0 GHz
- In-Line Configuration
- Connectors Per MIL-C-39012
- Rugged Aluminum Housing
- Built in Termination
- Meets MIL-E-5400 Class 3 Requirements

USA/Canada: Toll Free: Europe: