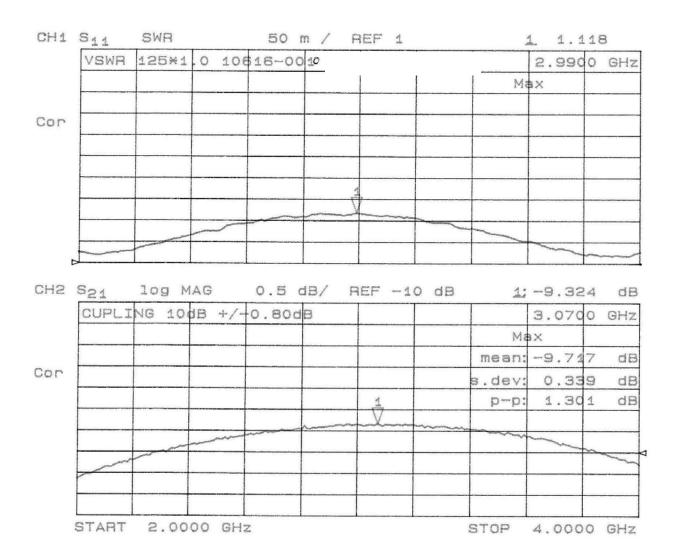

### **Typical Test Data Plots**

USA/Canada: (315) 432-8909 Toll Free: (800) 411-6596 Europe: +44 2392-232392

## **Typical Test Data Plots**

USA/Canada: Toll Free: Europe:

(315) 432-8909 (800) 411-6596 +44 2392-232392