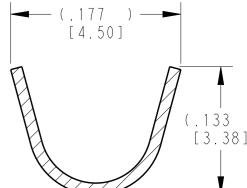

1470-19 (3/11)

| REVISIONS    |           |     |      |
|--------------|-----------|-----|------|
| DESCRIPTION  | DATE      | DWN | APVD |
| .O. PI6998   | 08DEC2000 | SP  | RDR  |
| .O. P19555   | IIJUL2007 | JA  | RDR  |
| .O. P20396   | 25JUN2010 | JA  | RDR  |
| CO-15-007761 | 28MAY2015 | RL  | DM   |
|              |           |     |      |