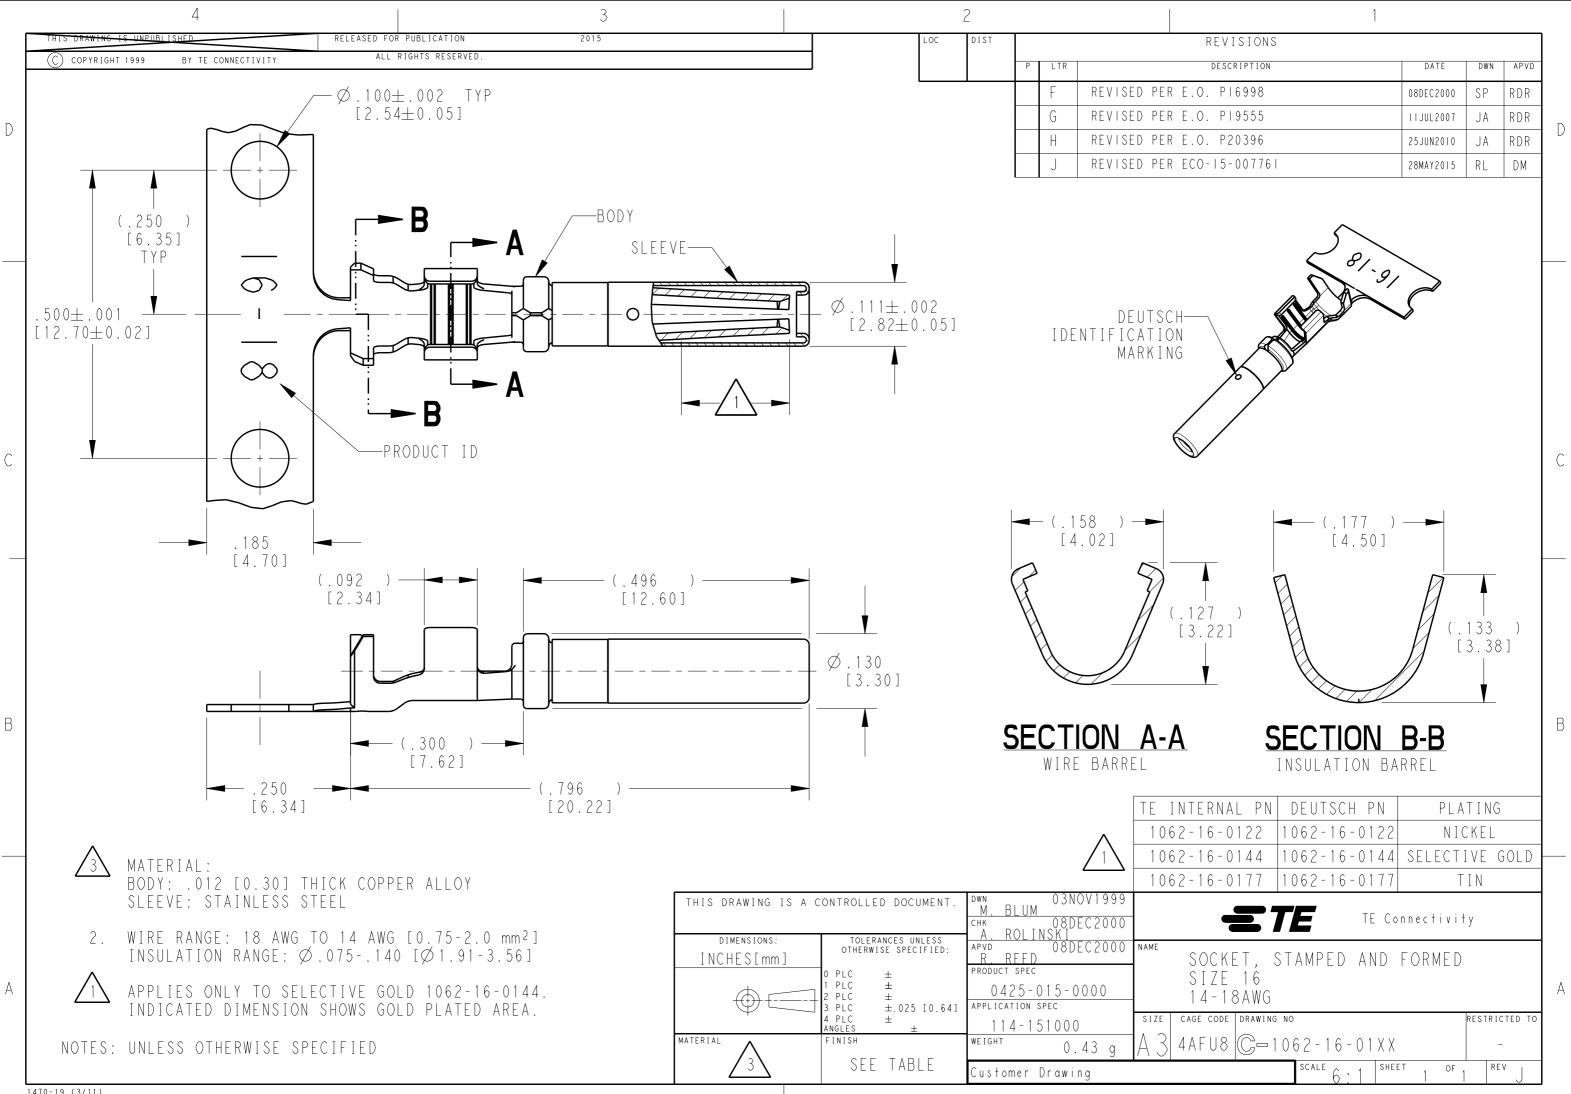

1470-19 (3/11)

| REVISIONS    |           |     |      |
|--------------|-----------|-----|------|
| DESCRIPTION  | DATE      | DWN | APVD |
| .O. PI6998   | 08DEC2000 | SP  | RDR  |
| .O. P19555   | IIJUL2007 | JA  | RDR  |
| .O. P20396   | 25JUN2010 | JA  | RDR  |
| CO-15-007761 | 28MAY2015 | RL  | DM   |
|              |           |     |      |