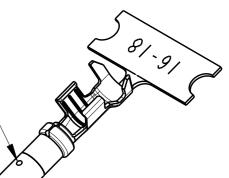

1470-19 (3/11)

| REVISIONS    |           |     |      |
|--------------|-----------|-----|------|
| DESCRIPTION  | DATE      | DWN | APVD |
| .O. PI6998   | 08DEC2000 | SP  | RDR  |
| .O. P19555   | IIJUL2007 | JA  | RDR  |
| .O. P20396   | 25JUN2010 | JA  | RDR  |
| CO-15-007761 | 28MAY2015 | RL  | DM   |
|              |           |     |      |