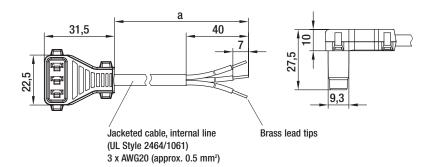

## **Connection leads**

 Design: Cable conforms to UL standards, sealed plug

| Connection lines fo    | or energy-saving motors (ESM) |  |  |
|------------------------|-------------------------------|--|--|
| Part no.               | a                             |  |  |
| 10637-4-1040           | 450                           |  |  |
| 10640-4-1040           | 600                           |  |  |
| 10638-4-1040           | 1500                          |  |  |
| 10639-4-1040           | 2000                          |  |  |
| subject to alterations |                               |  |  |