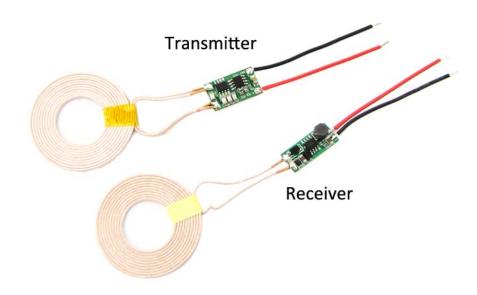

# Wireless Charging Module - 5V&1A

SKU 106990017

## Description

The Wireless Charging Module can be applied in electronic equipments in common use for close wireless charging or power supply. Consisted of a transmitter and insulation coil, it could serve as a replacement for the Wireless Power Supply with stable 5V output voltage and maximum 1.2A output current. Its small size and insulation coil is more suitable for using in wireless project.

### **Specification:**

• Input Voltage: 5Vdc

• Input Voltage(limits): 5Vdc

• Output Voltage: 5Vdc

• Output Current(maximum): 1.2A

Output Current(no-load): 30~50mA
Transmitter Coil Inductance: 3.7uH

• Receiver Coil Inductance: 14uH