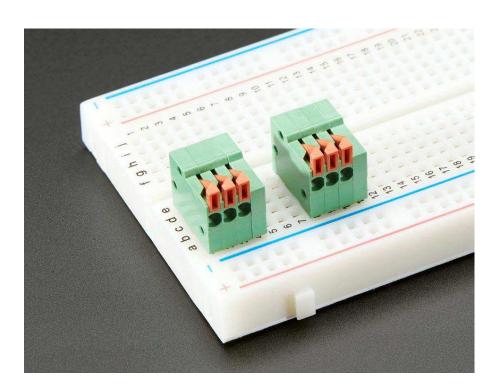

it. Each block also has two solder pins per contact for strong mechanical strength when soldering in place.

These are the "right angle" style – the wires go in from the side. We also have "straight" style if you want the wire to go in from the top.

What we like about these terminal blocks is that they are re-configurable! The pack comes in a set of 5 pieces of 3-pin blocks. However, by carefully removing the end cap on each one you can snap together any number and then reattach the end cap. So you could use this to have  $5 \times 3$  pin contacts, or  $1 \times 15$  pin contact, or  $3 \times 5$  pin contacts, etc. Keep these around in your toolkit, and arrange them as needed!

These are a really great accompaniment to our PermaProto boards.

## **TECHNICAL DETAILS**

• 1.73g each







https://www.adafruit.com/product/1074 7-13-18