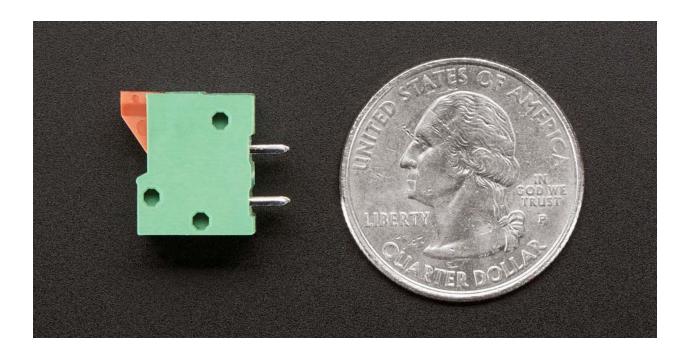

## Configurable Spring Terminal Blocks – 3 Pin 0.1" Pitch R/A – x 5

PRODUCT ID: 1074

Spring terminal blocks will simplify your wiring and make your project more rugged. Instead of soldering wires to your perf board, solder in these 0.1" pitch terminal blocks. There's a little spring contact so you can pull back on the plastic bit and slip in your 20 to 26 AWG solid or stranded-core wires. Each terminal block is electrically isolated from those next to it. Each block also has two solder pins per contact for strong mechanical strength when soldering in place.