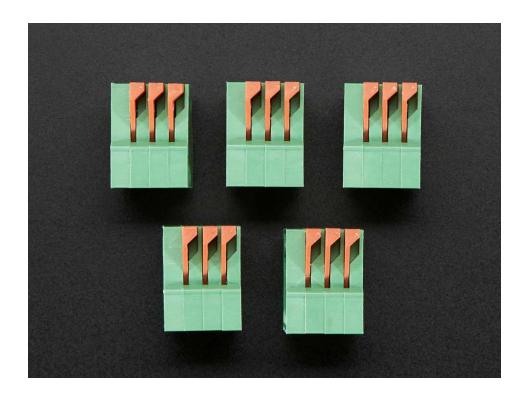

## Configurable Spring Terminal Blocks – 3 Pin 0.1" Pitch R/A – x 5

PRODUCT ID: 1074

Spring terminal blocks will simplify your wiring and make your project more rugged. Instead of soldering wires to your perf board, solder in these 0.1" pitch terminal blocks. There's a little spring contact so you can pull back on the plastic bit and slip in your 20 to 26 AWG solid or stranded-core wires. Each terminal block is electrically isolated from those next to it. Each block also has two solder pins per contact for strong mechanical strength when soldering in place.

These are the "right angle" style – the wires go in from the side. We also have "straight" style if you want the wire to go in from the top.

What we like about these terminal blocks is that they are re-configurable! The pack comes in a set of 5 pieces of 3-pin blocks. However, by carefully removing the end cap on each one you can snap together any number and then reattach the end cap. So you could use this to have  $5 \times 3$  pin contacts, or  $1 \times 15$  pin contact, or  $3 \times 5$  pin contacts, etc. Keep these around in your toolkit, and arrange them as needed!