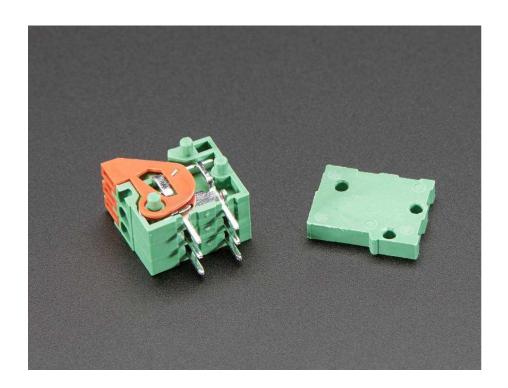

These are the "right angle" style – the wires go in from the side. We also have "straight" style if you want the wire to go in from the top.

What we like about these terminal blocks is that they are re-configurable! The pack comes in a set of 5 pieces of 3-pin blocks. However, by carefully removing the end cap on each one you can snap together any number and then reattach the end cap. So you could use this to have  $5 \times 3$  pin contacts, or  $1 \times 15$  pin contact, or  $3 \times 5$  pin contacts, etc. Keep these around in your toolkit, and arrange them as needed!