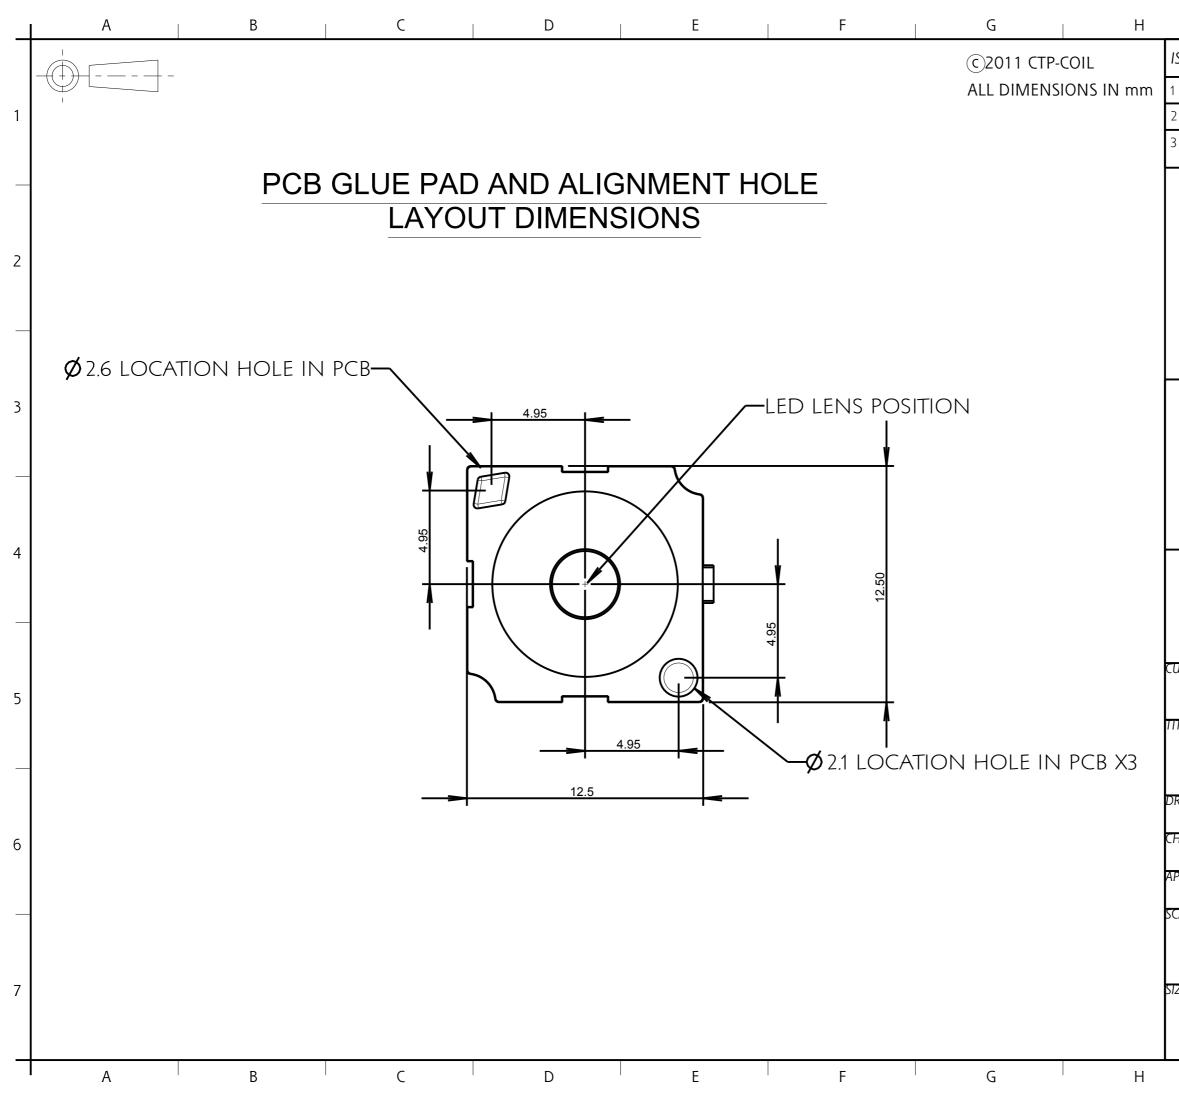

| 1   18-Aug-10   FIRST ISSUE     2   23-Mar-11   03/11/1294   ADD RECESS & DIM   1     3   17-Nor-11   11/11/1314   CHANGE 2.0MM PEGS<br>HEIGHT TO 0.8mm   1     2   23-Mar-11   11/11/1314   CHANGE 2.0MM PEGS<br>HEIGHT TO 0.8mm   3     2   2   2   2   3   2     2   2   2   3   3   3   3   3     2   2   2   3   3   3   3   3     2   2   3   2   3   3   3   3     2   2   3   3   3   3   3   3     3   13   10   13   12   4   3   3     103   BUCKINGHAM AVE, SLOUGH<br>SLI 4PF, ENGLAND   5   3   4   4     103   BUCKINGHAM AVE, SLOUGH<br>SLI 4PF, ENGLAND   4   4   4   4     103   GENERAL TOLERANCES (UNLESS STATED)   4   4   4                                                                                                                                                                                                                                                                                                                                                                                                                                                                                                                                                                                                                                                                                                                                                                                                                                                                                                                                                                                                                                                                                                                                                                                                                                                                                                                                                                                                |                                                                                     |                      | I             |                  |             | J      | I |   |
|-------------------------------------------------------------------------------------------------------------------------------------------------------------------------------------------------------------------------------------------------------------------------------------------------------------------------------------------------------------------------------------------------------------------------------------------------------------------------------------------------------------------------------------------------------------------------------------------------------------------------------------------------------------------------------------------------------------------------------------------------------------------------------------------------------------------------------------------------------------------------------------------------------------------------------------------------------------------------------------------------------------------------------------------------------------------------------------------------------------------------------------------------------------------------------------------------------------------------------------------------------------------------------------------------------------------------------------------------------------------------------------------------------------------------------------------------------------------------------------------------------------------------------------------------------------------------------------------------------------------------------------------------------------------------------------------------------------------------------------------------------------------------------------------------------------------------------------------------------------------------------------------------------------------------------------------------------------------------------------------------------------------------------------------------|-------------------------------------------------------------------------------------|----------------------|---------------|------------------|-------------|--------|---|---|
| 2   23-Mar-11   03/11/1294   ADD RECESS & DIM   1     3   17-Nov-11   11/11/1314   CHANGE 2.0MM PEGS   2     3   17-Nov-11   11/11/1314   CHANGE 2.0MM PEGS   3     1   CCCCCCO   1   1   2     1   CCCCCCO   1   1   1     1   103 BUCKINGHAM AVE, SLOUGH   3   3     103 BUCKINGHAM AVE, SLOUGH   5   1   4     11   103 BUCKINGHAM AVE, SLOUGH   4     103 BUCKINGHAM AVE, SLOUGH   5   4     11   1753 S7011   FAX: 441 1753 811359   4     11   ADERERAL TOLERANCES (UNLESS STATED)   4   4     11   LINEAR   ANGULAR   4     X   +/-0.05   X.XX +/-0.0°   5     10   TXX +/-0.1°   XXX +/-0.1°   4     USTOMER   CARCLO   5   5     11/11   DATE   ANgu-10   6     DRAWN   BB   18-Aug-10   6                                                                                                                                                                                                                                                                                                                                                                                                                                                                                                                                                                                                                                                                                                                                                                                                                                                                                                                                                                                                                                                                                                                                                                                                                                                                                                                                             | ISS.                                                                                | DATE                 | E.C.N.        | DESCRIPTION      |             |        | Γ |   |
| 3 17-Nor-11 11/11/1314 CHANGE 2.OMM PEGS<br>HEIGHT TO 0.8mm   3 17-Nor-11 11/11/1314 CHANGE 2.OMM PEGS<br>HEIGHT TO 0.8mm   2 2   Carclo<br>technical plastics   CARCLO TECHNICAL PLASTICS (SLOUGH)<br>103 BUCKINGHAM AVE, SLOUGH<br>SL1 4PF, ENGLAND   TEL: +44 1753 575011   FAX: +44 1753 811359<br>email:design@carclo-optics.com   GENERAL TOLERANCES (UNLESS STATED)   LINEAR   ANGULAR<br>X +/-0.25 X +/-1°<br>X.X +/-0.05 X.XX +/-0.1°   CARCLO   STATED)   LINEAR   A H-1°<br>X.X +/-0.05 X.XX +/-0.1°   CARCLO   STATED)   LINEAR   ANGULAR<br>X +/-0.25 X +/-1°<br>X.X +/-0.05 X.XX +/-0.1°   CARCLO   STATED)   LINEAR   100mm IP66 OPTIC   WIDE FROSTED   PW   29-Nov-11   CARCLO DRG. NO.   SHEET   A3   A3 <td col<="" td=""><td>1</td><td>18-Aug-10</td><td></td><td colspan="3">FIRST ISSUE</td><td>1</td></td>                                                                                                                                                                                                                                                                                                                                                                                                                                                                                                                                                                                                                                                                                                                                                                                                                                                                                                                                                                                                                                                                                                                                                                                                                | <td>1</td> <td>18-Aug-10</td> <td></td> <td colspan="3">FIRST ISSUE</td> <td>1</td> | 1                    | 18-Aug-10     |                  | FIRST ISSUE |        |   | 1 |
| HEIGHT TO 0.8mm     Identified and the image in the imag | 2                                                                                   | 23-Mar-11            | 03/11/1294    | ADD RECESS & DIM |             |        | 1 |   |
| CARCLO TECHNICAL PLASTICS (SLOUGH)<br>103 BUCKINGHAM AVE, SLOUGH<br>SL1 4PF, ENGLAND<br>TEL: +44 1753 575011 FAX: +44 1753 811359<br>email:design@carclo-optics.com<br>GENERAL TOLERANCES (UNLESS STATED)<br>LINEAR ANGULAR<br>X +/- 0.25 X +/- 1°<br>X.X +/- 0.1 X.X +/- 0.5°<br>X.XX +/- 0.05 X.XX +/- 0.1°<br>CUSTOMER<br>CARCLO<br>TILE<br>10mm IP66 OPTIC<br>WIDE FROSTED<br>DATE<br>DATE<br>10MH DATE<br>29-Nov-11<br>GALE<br>A3 60597 3 OF 3                                                                                                                                                                                                                                                                                                                                                                                                                                                                                                                                                                                                                                                                                                                                                                                                                                                                                                                                                                                                                                                                                                                                                                                                                                                                                                                                                                                                                                                                                                                                                                                             | 3                                                                                   | 17-Nov-11            | 11/11/1314    |                  |             |        |   |   |
| CARCLO TECHNICAL PLASTICS (SLOUGH)<br>103 BUCKINGHAM AVE, SLOUGH<br>SL1 4PF, ENGLAND<br>TEL: +44 1753 575011 FAX: +44 1753 811359<br>email:design@carclo-optics.com<br>GENERAL TOLERANCES (UNLESS STATED)<br>LINEAR ANGULAR<br>X +/- 0.25 X +/- 1°<br>X.X +/- 0.1 X.X +/- 0.5°<br>X.XX +/- 0.05 X.XX +/- 0.1°<br>CUSTOMER<br>CARCLO<br>TILE<br>10mm IP66 OPTIC<br>WIDE FROSTED<br>DATE<br>DATE<br>10MH DATE<br>29-Nov-11<br>GALE<br>A3 60597 3 OF 3                                                                                                                                                                                                                                                                                                                                                                                                                                                                                                                                                                                                                                                                                                                                                                                                                                                                                                                                                                                                                                                                                                                                                                                                                                                                                                                                                                                                                                                                                                                                                                                             |                                                                                     |                      |               |                  |             |        |   |   |
| CARCLO TECHNICAL PLASTICS (SLOUGH)<br>103 BUCKINGHAM AVE, SLOUGH<br>SL1 4PF, ENGLAND<br>TEL: +44 1753 575011 FAX: +44 1753 811359<br>email:design@carclo-optics.com<br>GENERAL TOLERANCES (UNLESS STATED)<br>LINEAR ANGULAR<br>X +/- 0.25 X +/- 1°<br>X.X +/- 0.1 X.X +/- 0.5°<br>X.XX +/- 0.05 X.XX +/- 0.1°<br>CUSTOMER<br>CARCLO<br>TILE<br>10mm IP66 OPTIC<br>WIDE FROSTED<br>DATE<br>DATE<br>10MH DATE<br>29-Nov-11<br>GALE<br>A3 60597 3 OF 3                                                                                                                                                                                                                                                                                                                                                                                                                                                                                                                                                                                                                                                                                                                                                                                                                                                                                                                                                                                                                                                                                                                                                                                                                                                                                                                                                                                                                                                                                                                                                                                             |                                                                                     |                      |               |                  |             |        |   |   |
| CARCLO TECHNICAL PLASTICS (SLOUGH)<br>103 BUCKINGHAM AVE, SLOUGH<br>SL1 4PF, ENGLAND<br>TEL: +44 1753 575011 FAX: +44 1753 811359<br>email:design@carclo-optics.com<br>GENERAL TOLERANCES (UNLESS STATED)<br>LINEAR ANGULAR<br>X +/- 0.25 X +/- 1°<br>X.X +/- 0.1 X.X +/- 0.5°<br>X.XX +/- 0.05 X.XX +/- 0.1°<br>CUSTOMER<br>CARCLO<br>TILE<br>10mm IP66 OPTIC<br>WIDE FROSTED<br>DATE<br>DATE<br>10MH DATE<br>29-Nov-11<br>GALE<br>A3 60597 3 OF 3                                                                                                                                                                                                                                                                                                                                                                                                                                                                                                                                                                                                                                                                                                                                                                                                                                                                                                                                                                                                                                                                                                                                                                                                                                                                                                                                                                                                                                                                                                                                                                                             |                                                                                     |                      |               |                  |             |        |   |   |
| technical plastics   CARCLO TECHNICAL PLASTICS (SLOUGH)<br>103 BUCKINGHAM AVE, SLOUGH<br>SL1 4PF, ENGLAND   TEL: +44 1753 575011 FAX: +44 1753 811359<br>email:design@carclo-optics.com   TEL: +44 1753 811359<br>email:design@carclo-optics.com   GENERAL TOLERANCES (UNLESS STATED)   LINEAR ANGULAR<br>X +/- 0.25 X +/- 1°<br>X.X +/- 0.05 X.XX +/- 0.1°   CARCLO   TILE   OTMER   CARCLO   TILE   10mm IP66 OPTIC<br>WIDE FROSTED   DATE   DATE   DATE   DATE   OTATE   OTATE   OTATE   OTATE   DATE   OTATE   OTATE   OTATE   OTATE   DATE   OTATE   OTATE   OTATE   OTATE   OTATE   OTATE   OTATE <t< td=""><td></td><td colspan="7"></td></t<>                                                                                                                                                                                                                                                                                                                                                                                                                                                                                                                                                                                                                                                                                                                                                                                                                                                                                                                                                                                                                                                                                                                                                                                                                                                                                                                                                                                           |                                                                                     |                      |               |                  |             |        |   |   |
| technical plastics   CARCLO TECHNICAL PLASTICS (SLOUGH)<br>103 BUCKINGHAM AVE, SLOUGH<br>SL1 4PF, ENGLAND   TEL: +44 1753 575011 FAX: +44 1753 811359<br>email:design@carclo-optics.com   TEL: +44 1753 811359<br>email:design@carclo-optics.com   GENERAL TOLERANCES (UNLESS STATED)   LINEAR ANGULAR<br>X +/- 0.25 X +/- 1°<br>X.X +/- 0.05 X.XX +/- 0.1°   CARCLO   TILE   OTMER   CARCLO   TILE   10mm IP66 OPTIC<br>WIDE FROSTED   DATE   DATE   DATE   DATE   OTATE   OTATE   OTATE   OTATE   DATE   OTATE   OTATE   OTATE   OTATE   DATE   OTATE   OTATE   OTATE   OTATE   OTATE   OTATE   OTATE <t< td=""><td colspan="7"></td></t<>                                                                                                                                                                                                                                                                                                                                                                                                                                                                                                                                                                                                                                                                                                                                                                                                                                                                                                                                                                                                                                                                                                                                                                                                                                                                                                                                                                                                    |                                                                                     |                      |               |                  |             |        |   |   |
| technical plastics   CARCLO TECHNICAL PLASTICS (SLOUGH)<br>103 BUCKINGHAM AVE, SLOUGH<br>SL1 4PF, ENGLAND   TEL: +44 1753 575011 FAX: +44 1753 811359<br>email:design@carclo-optics.com   TEL: +44 1753 811359<br>email:design@carclo-optics.com   GENERAL TOLERANCES (UNLESS STATED)   LINEAR ANGULAR<br>X +/- 0.25 X +/- 1°<br>X.X +/- 0.05 X.XX +/- 0.1°   CARCLO   TILE   OTMER   CARCLO   TILE   10mm IP66 OPTIC<br>WIDE FROSTED   DATE   DATE   DATE   DATE   OTATE   OTATE   OTATE   OTATE   DATE   OTATE   OTATE   OTATE   OTATE   DATE   OTATE   OTATE   OTATE   OTATE   OTATE   OTATE   OTATE <t< td=""><td colspan="7"></td></t<>                                                                                                                                                                                                                                                                                                                                                                                                                                                                                                                                                                                                                                                                                                                                                                                                                                                                                                                                                                                                                                                                                                                                                                                                                                                                                                                                                                                                    |                                                                                     |                      |               |                  |             |        |   |   |
| technical plastics   CARCLO TECHNICAL PLASTICS (SLOUGH)<br>103 BUCKINGHAM AVE, SLOUGH<br>SL1 4PF, ENGLAND   TEL: +44 1753 575011 FAX: +44 1753 811359<br>email:design@carclo-optics.com   TEL: +44 1753 811359<br>email:design@carclo-optics.com   GENERAL TOLERANCES (UNLESS STATED)   LINEAR ANGULAR<br>X +/- 0.25 X +/- 1°<br>X.X +/- 0.05 X.XX +/- 0.1°   CARCLO   TILE   OTMER   CARCLO   TILE   10mm IP66 OPTIC<br>WIDE FROSTED   DATE   DATE   DATE   DATE   OTATE   OTATE   OTATE   OTATE   DATE   OTATE   OTATE   OTATE   OTATE   DATE   OTATE   OTATE   OTATE   OTATE   OTATE   OTATE   OTATE <t< td=""><td colspan="7"></td></t<>                                                                                                                                                                                                                                                                                                                                                                                                                                                                                                                                                                                                                                                                                                                                                                                                                                                                                                                                                                                                                                                                                                                                                                                                                                                                                                                                                                                                    |                                                                                     |                      |               |                  |             |        |   |   |
| technical plastics   CARCLO TECHNICAL PLASTICS (SLOUGH)<br>103 BUCKINGHAM AVE, SLOUGH<br>SL1 4PF, ENGLAND   TEL: +44 1753 575011 FAX: +44 1753 811359<br>email:design@carclo-optics.com   TEL: +44 1753 811359<br>email:design@carclo-optics.com   GENERAL TOLERANCES (UNLESS STATED)   LINEAR ANGULAR<br>X +/- 0.25 X +/- 1°<br>X.X +/- 0.05 X.XX +/- 0.1°   CARCLO   TILE   OTMER   CARCLO   TILE   10mm IP66 OPTIC<br>WIDE FROSTED   DATE   DATE   DATE   DATE   OTATE   OTATE   OTATE   OTATE   DATE   OTATE   OTATE   OTATE   OTATE   DATE   OTATE   OTATE   OTATE   OTATE   OTATE   OTATE   OTATE <t< td=""><td></td><td colspan="7"><math>\wedge</math> carclo</td></t<>                                                                                                                                                                                                                                                                                                                                                                                                                                                                                                                                                                                                                                                                                                                                                                                                                                                                                                                                                                                                                                                                                                                                                                                                                                                                                                                                                                 |                                                                                     | $\wedge$ carclo      |               |                  |             |        |   |   |
| CARCLO TECHNICAL PLASTICS (SLOUGH)<br>103 BUCKINGHAM AVE, SLOUGH<br>SL1 4PF, ENGLAND<br>TEL: +44 1753 575011 FAX: +44 1753 811359<br>email:design@carclo-optics.com<br>4<br>GENERAL TOLERANCES (UNLESS STATED)<br>LINEAR ANGULAR<br>X +/- 0.25 X +/- 1°<br>X.X +/- 0.1 X.X +/- 0.5°<br>X.XX +/- 0.05 X.XX +/- 0.1°<br>USTOMER<br>CARCLO<br>TILE<br>10mm IP66 OPTIC<br>WIDE FROSTED<br>DATE<br>10mm BB 18-Aug-10<br>MH 29-Nov-11<br>6<br>MH 29-Nov-11<br>CARCLO PART NO.<br>5:1 10773<br>A3 60597 3 OF 3                                                                                                                                                                                                                                                                                                                                                                                                                                                                                                                                                                                                                                                                                                                                                                                                                                                                                                                                                                                                                                                                                                                                                                                                                                                                                                                                                                                                                                                                                                                                         |                                                                                     |                      |               |                  |             |        |   |   |
| SL1 4PF, ENGLAND   TEL: +44 1753 575011 FAX: +44 1753 811359   email:design@carclo-optics.com 4   GENERAL TOLERANCES (UNLESS STATED) LINEAR ANGULAR   X +/- 0.25 X +/- 1°   X +/- 0.05 X.XX +/- 0.5°   X.XX +/- 0.05 X.XX +/- 0.1°   CARCLO   INTEE   10mm IP66 OPTIC   WIDE FROSTED DATE   DATE   10mm IP66 OPTIC   WIDE FROSTED   DRAWN BB   DATE 18-Aug-10   HK'D DATE   MH 29-Nov-11   ATE 10773   GCALE CARCLO DRG. NO.   5:1 10773   MZE CARCLO DRG. NO.   A3 60597 3 OF 3                                                                                                                                                                                                                                                                                                                                                                                                                                                                                                                                                                                                                                                                                                                                                                                                                                                                                                                                                                                                                                                                                                                                                                                                                                                                                                                                                                                                                                                                                                                                                                | CARCLO TECHNICAL PLASTICS (SLOUGH)                                                  |                      |               |                  |             |        |   |   |
| email:design@carclo-optics.com   4     GENERAL TOLERANCES (UNLESS STATED)   LINEAR   ANGULAR     X   +/- 0.25   X   +/- 1°     X.X   +/- 0.1   X.X   +/- 0.5°     X.XX   +/- 0.05   X.XX   +/- 0.1°     CUSTOMER     CARCLO     TILE     10mm   IP66   OPTIC     VIDE   FROSTED   5     TAWN   BB   18-Aug-10     DATE   29-Nov-11   6     THE   DATE   29-Nov-11     CARCLO PART NO.   5:1   10773     SCALE   CARCLO DRG. NO.   SHEET   7     A3   60597   3 OF 3                                                                                                                                                                                                                                                                                                                                                                                                                                                                                                                                                                                                                                                                                                                                                                                                                                                                                                                                                                                                                                                                                                                                                                                                                                                                                                                                                                                                                                                                                                                                                                             | SL1 4PF, ENGLAND                                                                    |                      |               |                  |             |        |   |   |
| GENERAL TOLERANCES (UNLESS STATED)   LINEAR ANGULAR   X +/- 0.25 X +/- 1°   X.X +/- 0.05 X.XX +/- 0.5°   X.XX +/- 0.05 X.XX +/- 0.1°   CARCLO   TUSTOMER   CARCLO   DOM IP66 OPTIC   WIDE FROSTED DATE   DRAWN BB 18-Aug-10   CHK*D DATE 29-Nov-11   CARCLO PART NO. 5:1 10773   DZE CARCLO DRG. NO. SHEET 7   A3 60597 3 OF 3                                                                                                                                                                                                                                                                                                                                                                                                                                                                                                                                                                                                                                                                                                                                                                                                                                                                                                                                                                                                                                                                                                                                                                                                                                                                                                                                                                                                                                                                                                                                                                                                                                                                                                                  |                                                                                     |                      |               |                  |             |        |   |   |
| X +/- 0.25 X +/- 1°   XX +/- 0.1 X.X +/- 0.5°   X.XX +/- 0.05 X.XX +/- 0.1°   CARCLO   TILE   10mm IP66 OPTIC   WIDE FROSTED   DRAWN BB 18-Aug-10   CARCLO DATE 29-Nov-11   ORAWN BB 18-Aug-10   ORAWN BB 18-Aug-10   ORAWN DATE 29-Nov-11   ORAWN CARCLO DRG. NO. PHEET 7   A3 60597 3 OF 3                                                                                                                                                                                                                                                                                                                                                                                                                                                                                                                                                                                                                                                                                                                                                                                                                                                                                                                                                                                                                                                                                                                                                                                                                                                                                                                                                                                                                                                                                                                                                                                                                                                        | GENERAL TOLERANCES (UNLESS STATED)                                                  |                      |               |                  |             |        | 4 |   |
| XX +/- 0.1 XX +/- 0.5°   XXX +/- 0.05 XXX +/- 0.1°   CARCLO   5   DATE   10mm IP66 OPTIC   WIDE FROSTED   DATE   DATE <td colsp<="" td=""><td colspan="6">LINEAR ANGULAR</td><td></td></td>                                                                                                                                                                                                                                                                                                                                                                                                                                                                                                                                                                                                                                                                                                                                                                                                                                                                                                                                                                                                                                                                                                                                                                                                                                                                                                                                                                                                                                                                                                                                                                                                                                                 | <td colspan="6">LINEAR ANGULAR</td> <td></td>                                       | LINEAR ANGULAR       |               |                  |             |        |   |   |
| CARCLO<br>TILE<br>10mm IP66 OPTIC<br>WIDE FROSTED<br>DRAWN BB<br>DATE<br>18-Aug-10<br>APP'D DATE<br>29-Nov-11<br>ATE<br>29-Nov-11<br>CARCLO PART NO.<br>5:1<br>10773<br>DZE<br>CARCLO DRG. NO.<br>5:1<br>A3<br>60597<br>3 OF 3                                                                                                                                                                                                                                                                                                                                                                                                                                                                                                                                                                                                                                                                                                                                                                                                                                                                                                                                                                                                                                                                                                                                                                                                                                                                                                                                                                                                                                                                                                                                                                                                                                                                                                                                                                                                                  | X.X +/- 0.1 X.X +/- 0.5°                                                            |                      |               |                  |             |        |   |   |
| CFREEDTILE10mm IP66 OPTICWIDE FROSTEDDATEDATE29-Nov-11ATECARCLO DATE29-Nov-11CARCLO PART NO.5:110773SHEET7A3605973 OF 3                                                                                                                                                                                                                                                                                                                                                                                                                                                                                                                                                                                                                                                                                                                                                                                                                                                                                                                                                                                                                                                                                                                                                                                                                                                                                                                                                                                                                                                                                                                                                                                                                                                                                                                                                                                                                                                                                                                         | CUSTOMER                                                                            |                      |               |                  |             |        |   |   |
| 10mm IP66 OPTIC<br>WIDE FROSTEDDRAWNBBDATE<br>DATEAPP'DDATE<br>DATEPWDATE<br>29-Nov-11ARCLO PART NO.5:110773AZE<br>A360597A360597A OF 3                                                                                                                                                                                                                                                                                                                                                                                                                                                                                                                                                                                                                                                                                                                                                                                                                                                                                                                                                                                                                                                                                                                                                                                                                                                                                                                                                                                                                                                                                                                                                                                                                                                                                                                                                                                                                                                                                                         | CARCLO                                                                              |                      |               |                  |             |        |   |   |
| WIDE FROSTEDDATEDATE18-Aug-10DATE29-Nov-116APP'DPWDATE29-Nov-11SCALECARCLO PART NO.107737SCALECARCLO DRG. NO.SHEET7A3605973 OF 3                                                                                                                                                                                                                                                                                                                                                                                                                                                                                                                                                                                                                                                                                                                                                                                                                                                                                                                                                                                                                                                                                                                                                                                                                                                                                                                                                                                                                                                                                                                                                                                                                                                                                                                                                                                                                                                                                                                | TILE                                                                                |                      |               |                  |             |        |   |   |
| DRAWN   BB   DATE   18-Aug-10     .HK'D   MH   29-Nov-11   6     APP'D   PW   29-Nov-11   6     SCALE   CARCLO PART No.   7   10773     SIZE   CARCLO DRG. No.   SHEET   7     A3   60597   3 OF 3                                                                                                                                                                                                                                                                                                                                                                                                                                                                                                                                                                                                                                                                                                                                                                                                                                                                                                                                                                                                                                                                                                                                                                                                                                                                                                                                                                                                                                                                                                                                                                                                                                                                                                                                                                                                                                              |                                                                                     |                      |               |                  |             |        |   |   |
| BB 18-Aug-10   CHK'D DATE 29-Nov-11 6   APP'D PW 29-Nov-11 6   SCALE CARCLO PART NO. 10773 7   SIZE CARCLO DRG. No. SHEET 7   A3 60597 3 OF 3                                                                                                                                                                                                                                                                                                                                                                                                                                                                                                                                                                                                                                                                                                                                                                                                                                                                                                                                                                                                                                                                                                                                                                                                                                                                                                                                                                                                                                                                                                                                                                                                                                                                                                                                                                                                                                                                                                   | DRAWN DATE                                                                          |                      |               |                  |             |        |   |   |
| MH 29-Nov-11<br>PW 29-Nov-11<br>SCALE CARCLO PART NO.<br>5:1 10773<br>SIZE CARCLO DRG. No. SHEET 7<br>A3 60597 3 OF 3                                                                                                                                                                                                                                                                                                                                                                                                                                                                                                                                                                                                                                                                                                                                                                                                                                                                                                                                                                                                                                                                                                                                                                                                                                                                                                                                                                                                                                                                                                                                                                                                                                                                                                                                                                                                                                                                                                                           |                                                                                     | В                    | В             |                  |             |        |   |   |
| PW   29-Nov-11     SCALE   CARCLO PART No.     5:1   10773     SIZE   CARCLO DRG. No.     A3   60597                                                                                                                                                                                                                                                                                                                                                                                                                                                                                                                                                                                                                                                                                                                                                                                                                                                                                                                                                                                                                                                                                                                                                                                                                                                                                                                                                                                                                                                                                                                                                                                                                                                                                                                                                                                                                                                                                                                                            |                                                                                     | $\sim$               | ιH            | 29-Nov-11        |             |        | 6 |   |
| 5:1 10773<br><i>IZE</i> CARCLO DRG. No. SHEET 7<br>A3 60597 3 OF 3                                                                                                                                                                                                                                                                                                                                                                                                                                                                                                                                                                                                                                                                                                                                                                                                                                                                                                                                                                                                                                                                                                                                                                                                                                                                                                                                                                                                                                                                                                                                                                                                                                                                                                                                                                                                                                                                                                                                                                              | APP'D                                                                               | P١                   | $\mathcal{N}$ | 29-Nov-11        |             |        | 1 |   |
| A3 60597 3 OF 3                                                                                                                                                                                                                                                                                                                                                                                                                                                                                                                                                                                                                                                                                                                                                                                                                                                                                                                                                                                                                                                                                                                                                                                                                                                                                                                                                                                                                                                                                                                                                                                                                                                                                                                                                                                                                                                                                                                                                                                                                                 | SCALE                                                                               | CALE CARCLO PART No. |               |                  |             |        |   |   |
| A3 60597 3 OF 3                                                                                                                                                                                                                                                                                                                                                                                                                                                                                                                                                                                                                                                                                                                                                                                                                                                                                                                                                                                                                                                                                                                                                                                                                                                                                                                                                                                                                                                                                                                                                                                                                                                                                                                                                                                                                                                                                                                                                                                                                                 |                                                                                     | 5:1                  |               | 10773            |             |        |   |   |
| A3 60597 3 OF 3                                                                                                                                                                                                                                                                                                                                                                                                                                                                                                                                                                                                                                                                                                                                                                                                                                                                                                                                                                                                                                                                                                                                                                                                                                                                                                                                                                                                                                                                                                                                                                                                                                                                                                                                                                                                                                                                                                                                                                                                                                 | SIZE CARCLO D                                                                       |                      |               |                  |             |        | 7 |   |
|                                                                                                                                                                                                                                                                                                                                                                                                                                                                                                                                                                                                                                                                                                                                                                                                                                                                                                                                                                                                                                                                                                                                                                                                                                                                                                                                                                                                                                                                                                                                                                                                                                                                                                                                                                                                                                                                                                                                                                                                                                                 |                                                                                     |                      |               |                  |             | -      | Ĺ |   |
|                                                                                                                                                                                                                                                                                                                                                                                                                                                                                                                                                                                                                                                                                                                                                                                                                                                                                                                                                                                                                                                                                                                                                                                                                                                                                                                                                                                                                                                                                                                                                                                                                                                                                                                                                                                                                                                                                                                                                                                                                                                 |                                                                                     | A3                   | 6             | 059              | /           | 3 OF 3 |   |   |
| · J                                                                                                                                                                                                                                                                                                                                                                                                                                                                                                                                                                                                                                                                                                                                                                                                                                                                                                                                                                                                                                                                                                                                                                                                                                                                                                                                                                                                                                                                                                                                                                                                                                                                                                                                                                                                                                                                                                                                                                                                                                             |                                                                                     |                      | I             |                  |             | J      | ſ |   |