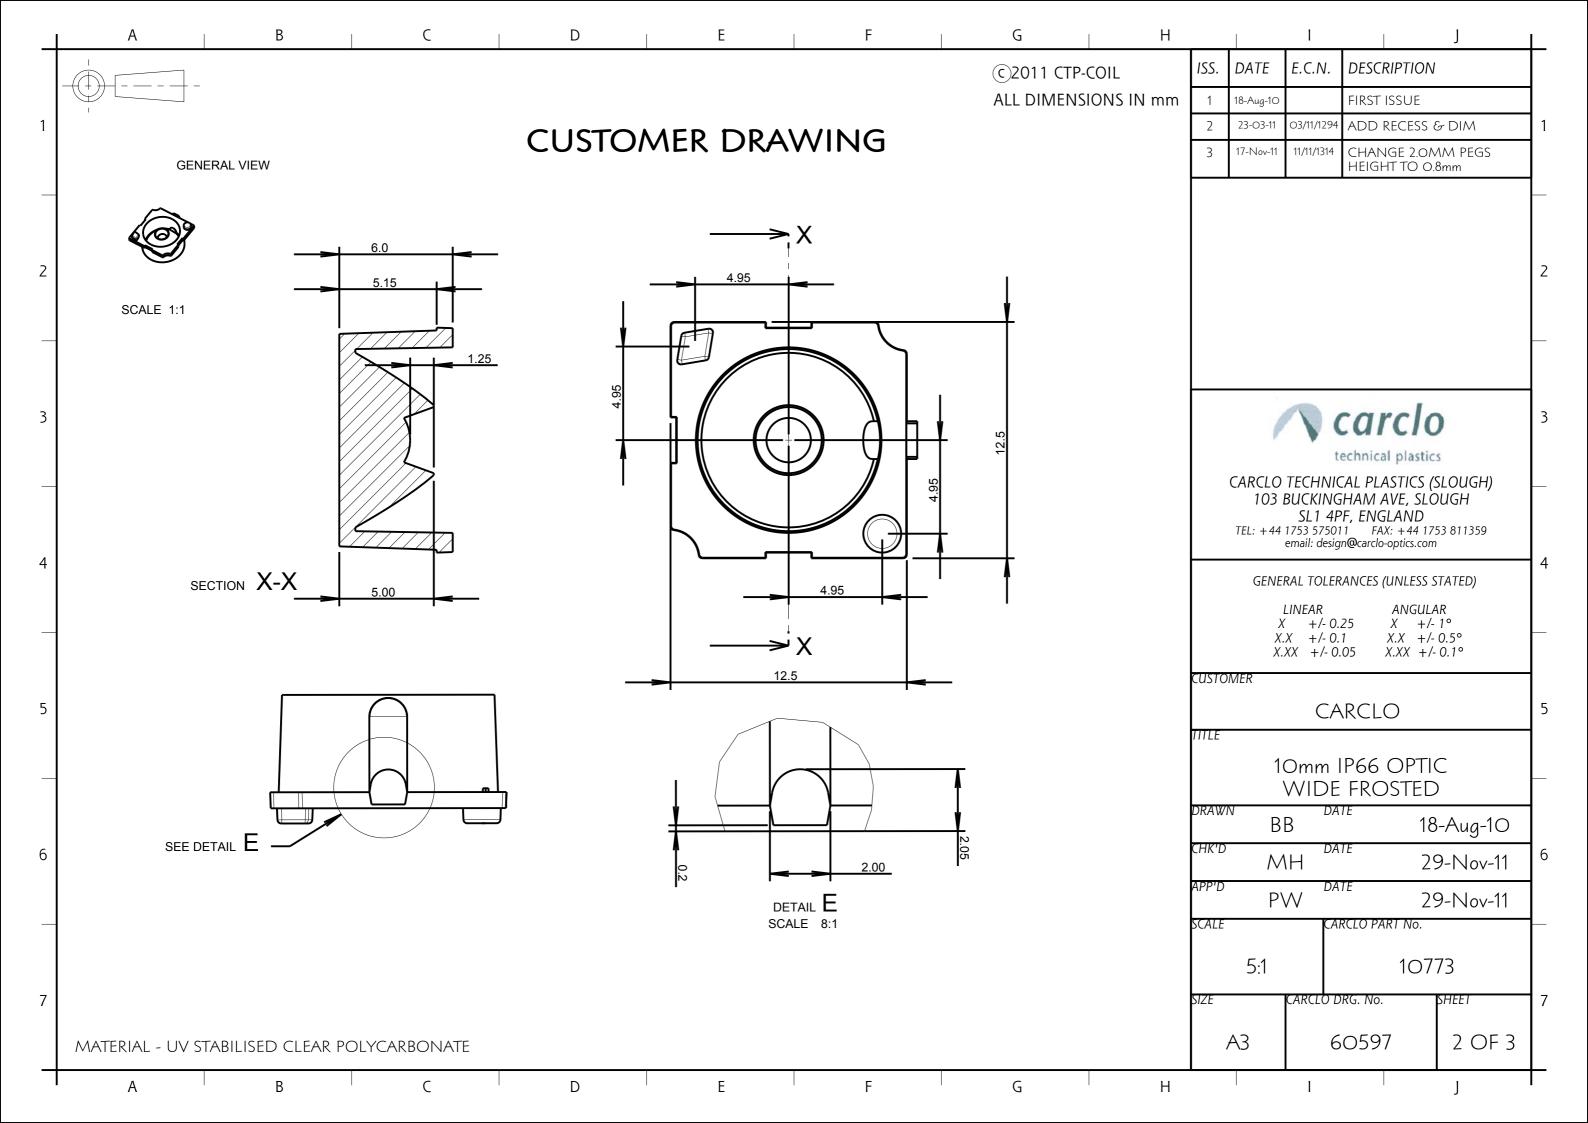

| 1   18-Aug-10   FIRST ISSUE     2   23-Mar-11   03/11/1294   ADD RECESS & DIM   1     3   17-Nor-11   11/11/1314   CHANGE 2.0MM PEGS<br>HEIGHT TO 0.8mm   1     2   23-Mar-11   11/11/1314   CHANGE 2.0MM PEGS<br>HEIGHT TO 0.8mm   3     2   2   2   2   3   2     2   2   2   3   3   3   3   3     2   2   2   3   3   3   3   3     2   2   3   2   3   3   3   3     2   2   3   3   3   3   3   3     3   13   10   13   12   4   3   3     103   BUCKINGHAM AVE, SLOUGH<br>SLI 4PF, ENGLAND   5   3   4   4     103   BUCKINGHAM AVE, SLOUGH<br>SLI 4PF, ENGLAND   4   4   4   4     103   GENERAL TOLERANCES (UNLESS STATED)   4   4   4                                                                                                                                                                                                                                                                                                                                                                                                                                                                                                                                                                                                                                                                                                                                                                                                                                                                                                                                                                                                                                                                                                                                                                                                                                                                                                                                                                                                |                                                                                     |                      | I             |                  |             | J      | I |   |
|-------------------------------------------------------------------------------------------------------------------------------------------------------------------------------------------------------------------------------------------------------------------------------------------------------------------------------------------------------------------------------------------------------------------------------------------------------------------------------------------------------------------------------------------------------------------------------------------------------------------------------------------------------------------------------------------------------------------------------------------------------------------------------------------------------------------------------------------------------------------------------------------------------------------------------------------------------------------------------------------------------------------------------------------------------------------------------------------------------------------------------------------------------------------------------------------------------------------------------------------------------------------------------------------------------------------------------------------------------------------------------------------------------------------------------------------------------------------------------------------------------------------------------------------------------------------------------------------------------------------------------------------------------------------------------------------------------------------------------------------------------------------------------------------------------------------------------------------------------------------------------------------------------------------------------------------------------------------------------------------------------------------------------------------------|-------------------------------------------------------------------------------------|----------------------|---------------|------------------|-------------|--------|---|---|
| 2   23-Mar-11   03/11/1294   ADD RECESS & DIM   1     3   17-Nov-11   11/11/1314   CHANGE 2.0MM PEGS   2     3   17-Nov-11   11/11/1314   CHANGE 2.0MM PEGS   3     1   CCCCCCO   1   1   2     1   CCCCCCO   1   1   1     1   103 BUCKINGHAM AVE, SLOUGH   3   3     103 BUCKINGHAM AVE, SLOUGH   5   1   4     11   103 BUCKINGHAM AVE, SLOUGH   4     103 BUCKINGHAM AVE, SLOUGH   5   4     11   1753 S7011   FAX: 441 1753 811359   4     11   ADERERAL TOLERANCES (UNLESS STATED)   4   4     11   LINEAR   ANGULAR   4     X   +/-0.05   X.XX +/-0.0°   5     10   TXX +/-0.1°   XXX +/-0.1°   4     USTOMER   CARCLO   5   5     11/11   DATE   ANgu-10   6     DRAWN   BB   18-Aug-10   6                                                                                                                                                                                                                                                                                                                                                                                                                                                                                                                                                                                                                                                                                                                                                                                                                                                                                                                                                                                                                                                                                                                                                                                                                                                                                                                                             | ISS.                                                                                | DATE                 | E.C.N.        | DESCRIPTION      |             |        | Γ |   |
| 3 17-Nor-11 11/11/1314 CHANGE 2.OMM PEGS<br>HEIGHT TO 0.8mm   3 17-Nor-11 11/11/1314 CHANGE 2.OMM PEGS<br>HEIGHT TO 0.8mm   2 2   Carclo<br>technical plastics   CARCLO TECHNICAL PLASTICS (SLOUGH)<br>103 BUCKINGHAM AVE, SLOUGH<br>SL1 4PF, ENGLAND   TEL: +44 1753 575011   FAX: +44 1753 811359<br>email:design@carclo-optics.com   GENERAL TOLERANCES (UNLESS STATED)   LINEAR   ANGULAR<br>X +/-0.25 X +/-1°<br>X.X +/-0.05 X.XX +/-0.1°   CARCLO   STATED)   LINEAR   A H-1°<br>X.X +/-0.05 X.XX +/-0.1°   CARCLO   STATED)   LINEAR   ANGULAR<br>X +/-0.25 X +/-1°<br>X.X +/-0.05 X.XX +/-0.1°   CARCLO   STATED)   LINEAR   100mm IP66 OPTIC   WIDE FROSTED   PW   29-Nov-11   CARCLO DRG. NO.   SHEET   A3   A3 <td col<="" td=""><td>1</td><td>18-Aug-10</td><td></td><td colspan="3">FIRST ISSUE</td><td>1</td></td>                                                                                                                                                                                                                                                                                                                                                                                                                                                                                                                                                                                                                                                                                                                                                                                                                                                                                                                                                                                                                                                                                                                                                                                                                | <td>1</td> <td>18-Aug-10</td> <td></td> <td colspan="3">FIRST ISSUE</td> <td>1</td> | 1                    | 18-Aug-10     |                  | FIRST ISSUE |        |   | 1 |
| HEIGHT TO 0.8mm     Identified and the image in the imag | 2                                                                                   | 23-Mar-11            | 03/11/1294    | ADD RECESS & DIM |             |        | 1 |   |
| CARCLO TECHNICAL PLASTICS (SLOUGH)<br>103 BUCKINGHAM AVE, SLOUGH<br>SL1 4PF, ENGLAND<br>TEL: +44 1753 575011 FAX: +44 1753 811359<br>email:design@carclo-optics.com<br>GENERAL TOLERANCES (UNLESS STATED)<br>LINEAR ANGULAR<br>X +/- 0.25 X +/- 1°<br>X.X +/- 0.1 X.X +/- 0.5°<br>X.XX +/- 0.05 X.XX +/- 0.1°<br>CUSTOMER<br>CARCLO<br>TILE<br>10mm IP66 OPTIC<br>WIDE FROSTED<br>DATE<br>DATE<br>10MH DATE<br>29-Nov-11<br>GALE<br>A3 60597 3 OF 3                                                                                                                                                                                                                                                                                                                                                                                                                                                                                                                                                                                                                                                                                                                                                                                                                                                                                                                                                                                                                                                                                                                                                                                                                                                                                                                                                                                                                                                                                                                                                                                             | 3                                                                                   | 17-Nov-11            | 11/11/1314    |                  |             |        |   |   |
| CARCLO TECHNICAL PLASTICS (SLOUGH)<br>103 BUCKINGHAM AVE, SLOUGH<br>SL1 4PF, ENGLAND<br>TEL: +44 1753 575011 FAX: +44 1753 811359<br>email:design@carclo-optics.com<br>GENERAL TOLERANCES (UNLESS STATED)<br>LINEAR ANGULAR<br>X +/- 0.25 X +/- 1°<br>X.X +/- 0.1 X.X +/- 0.5°<br>X.XX +/- 0.05 X.XX +/- 0.1°<br>CUSTOMER<br>CARCLO<br>TILE<br>10mm IP66 OPTIC<br>WIDE FROSTED<br>DATE<br>DATE<br>10MH DATE<br>29-Nov-11<br>GALE<br>A3 60597 3 OF 3                                                                                                                                                                                                                                                                                                                                                                                                                                                                                                                                                                                                                                                                                                                                                                                                                                                                                                                                                                                                                                                                                                                                                                                                                                                                                                                                                                                                                                                                                                                                                                                             |                                                                                     |                      |               |                  |             |        |   |   |
| CARCLO TECHNICAL PLASTICS (SLOUGH)<br>103 BUCKINGHAM AVE, SLOUGH<br>SL1 4PF, ENGLAND<br>TEL: +44 1753 575011 FAX: +44 1753 811359<br>email:design@carclo-optics.com<br>GENERAL TOLERANCES (UNLESS STATED)<br>LINEAR ANGULAR<br>X +/- 0.25 X +/- 1°<br>X.X +/- 0.1 X.X +/- 0.5°<br>X.XX +/- 0.05 X.XX +/- 0.1°<br>CUSTOMER<br>CARCLO<br>TILE<br>10mm IP66 OPTIC<br>WIDE FROSTED<br>DATE<br>DATE<br>10MH DATE<br>29-Nov-11<br>GALE<br>A3 60597 3 OF 3                                                                                                                                                                                                                                                                                                                                                                                                                                                                                                                                                                                                                                                                                                                                                                                                                                                                                                                                                                                                                                                                                                                                                                                                                                                                                                                                                                                                                                                                                                                                                                                             |                                                                                     |                      |               |                  |             |        |   |   |
| CARCLO TECHNICAL PLASTICS (SLOUGH)<br>103 BUCKINGHAM AVE, SLOUGH<br>SL1 4PF, ENGLAND<br>TEL: +44 1753 575011 FAX: +44 1753 811359<br>email:design@carclo-optics.com<br>GENERAL TOLERANCES (UNLESS STATED)<br>LINEAR ANGULAR<br>X +/- 0.25 X +/- 1°<br>X.X +/- 0.1 X.X +/- 0.5°<br>X.XX +/- 0.05 X.XX +/- 0.1°<br>CUSTOMER<br>CARCLO<br>TILE<br>10mm IP66 OPTIC<br>WIDE FROSTED<br>DATE<br>DATE<br>10MH DATE<br>29-Nov-11<br>GALE<br>A3 60597 3 OF 3                                                                                                                                                                                                                                                                                                                                                                                                                                                                                                                                                                                                                                                                                                                                                                                                                                                                                                                                                                                                                                                                                                                                                                                                                                                                                                                                                                                                                                                                                                                                                                                             |                                                                                     |                      |               |                  |             |        |   |   |
| technical plastics   CARCLO TECHNICAL PLASTICS (SLOUGH)<br>103 BUCKINGHAM AVE, SLOUGH<br>SL1 4PF, ENGLAND   TEL: +44 1753 575011 FAX: +44 1753 811359<br>email:design@carclo-optics.com   TEL: +44 1753 811359<br>email:design@carclo-optics.com   GENERAL TOLERANCES (UNLESS STATED)   LINEAR ANGULAR<br>X +/- 0.25 X +/- 1°<br>X.X +/- 0.05 X.XX +/- 0.1°   CARCLO   TILE   OTMER   CARCLO   TILE   10mm IP66 OPTIC<br>WIDE FROSTED   DATE   DATE   DATE   DATE   OTATE   OTATE   OTATE   OTATE   DATE   OTATE   OTATE   OTATE   OTATE   DATE   OTATE   OTATE   OTATE   OTATE   OTATE   OTATE   OTATE <t< td=""><td></td><td colspan="7"></td></t<>                                                                                                                                                                                                                                                                                                                                                                                                                                                                                                                                                                                                                                                                                                                                                                                                                                                                                                                                                                                                                                                                                                                                                                                                                                                                                                                                                                                           |                                                                                     |                      |               |                  |             |        |   |   |
| technical plastics   CARCLO TECHNICAL PLASTICS (SLOUGH)<br>103 BUCKINGHAM AVE, SLOUGH<br>SL1 4PF, ENGLAND   TEL: +44 1753 575011 FAX: +44 1753 811359<br>email:design@carclo-optics.com   TEL: +44 1753 811359<br>email:design@carclo-optics.com   GENERAL TOLERANCES (UNLESS STATED)   LINEAR ANGULAR<br>X +/- 0.25 X +/- 1°<br>X.X +/- 0.05 X.XX +/- 0.1°   CARCLO   TILE   OTMER   CARCLO   TILE   10mm IP66 OPTIC<br>WIDE FROSTED   DATE   DATE   DATE   DATE   OTATE   OTATE   OTATE   OTATE   DATE   OTATE   OTATE   OTATE   OTATE   DATE   OTATE   OTATE   OTATE   OTATE   OTATE   OTATE   OTATE <t< td=""><td colspan="7"></td></t<>                                                                                                                                                                                                                                                                                                                                                                                                                                                                                                                                                                                                                                                                                                                                                                                                                                                                                                                                                                                                                                                                                                                                                                                                                                                                                                                                                                                                    |                                                                                     |                      |               |                  |             |        |   |   |
| technical plastics   CARCLO TECHNICAL PLASTICS (SLOUGH)<br>103 BUCKINGHAM AVE, SLOUGH<br>SL1 4PF, ENGLAND   TEL: +44 1753 575011 FAX: +44 1753 811359<br>email:design@carclo-optics.com   TEL: +44 1753 811359<br>email:design@carclo-optics.com   GENERAL TOLERANCES (UNLESS STATED)   LINEAR ANGULAR<br>X +/- 0.25 X +/- 1°<br>X.X +/- 0.05 X.XX +/- 0.1°   CARCLO   TILE   OTMER   CARCLO   TILE   10mm IP66 OPTIC<br>WIDE FROSTED   DATE   DATE   DATE   DATE   OTATE   OTATE   OTATE   OTATE   DATE   OTATE   OTATE   OTATE   OTATE   DATE   OTATE   OTATE   OTATE   OTATE   OTATE   OTATE   OTATE <t< td=""><td colspan="7"></td></t<>                                                                                                                                                                                                                                                                                                                                                                                                                                                                                                                                                                                                                                                                                                                                                                                                                                                                                                                                                                                                                                                                                                                                                                                                                                                                                                                                                                                                    |                                                                                     |                      |               |                  |             |        |   |   |
| technical plastics   CARCLO TECHNICAL PLASTICS (SLOUGH)<br>103 BUCKINGHAM AVE, SLOUGH<br>SL1 4PF, ENGLAND   TEL: +44 1753 575011 FAX: +44 1753 811359<br>email:design@carclo-optics.com   TEL: +44 1753 811359<br>email:design@carclo-optics.com   GENERAL TOLERANCES (UNLESS STATED)   LINEAR ANGULAR<br>X +/- 0.25 X +/- 1°<br>X.X +/- 0.05 X.XX +/- 0.1°   CARCLO   TILE   OTMER   CARCLO   TILE   10mm IP66 OPTIC<br>WIDE FROSTED   DATE   DATE   DATE   DATE   OTATE   OTATE   OTATE   OTATE   DATE   OTATE   OTATE   OTATE   OTATE   DATE   OTATE   OTATE   OTATE   OTATE   OTATE   OTATE   OTATE <t< td=""><td colspan="7"></td></t<>                                                                                                                                                                                                                                                                                                                                                                                                                                                                                                                                                                                                                                                                                                                                                                                                                                                                                                                                                                                                                                                                                                                                                                                                                                                                                                                                                                                                    |                                                                                     |                      |               |                  |             |        |   |   |
| technical plastics   CARCLO TECHNICAL PLASTICS (SLOUGH)<br>103 BUCKINGHAM AVE, SLOUGH<br>SL1 4PF, ENGLAND   TEL: +44 1753 575011 FAX: +44 1753 811359<br>email:design@carclo-optics.com   TEL: +44 1753 811359<br>email:design@carclo-optics.com   GENERAL TOLERANCES (UNLESS STATED)   LINEAR ANGULAR<br>X +/- 0.25 X +/- 1°<br>X.X +/- 0.05 X.XX +/- 0.1°   CARCLO   TILE   OTMER   CARCLO   TILE   10mm IP66 OPTIC<br>WIDE FROSTED   DATE   DATE   DATE   DATE   OTATE   OTATE   OTATE   OTATE   DATE   OTATE   OTATE   OTATE   OTATE   DATE   OTATE   OTATE   OTATE   OTATE   OTATE   OTATE   OTATE <t< td=""><td></td><td colspan="7"><math>\wedge</math> carclo</td></t<>                                                                                                                                                                                                                                                                                                                                                                                                                                                                                                                                                                                                                                                                                                                                                                                                                                                                                                                                                                                                                                                                                                                                                                                                                                                                                                                                                                 |                                                                                     | $\wedge$ carclo      |               |                  |             |        |   |   |
| CARCLO TECHNICAL PLASTICS (SLOUGH)<br>103 BUCKINGHAM AVE, SLOUGH<br>SL1 4PF, ENGLAND<br>TEL: +44 1753 575011 FAX: +44 1753 811359<br>email:design@carclo-optics.com<br>4<br>GENERAL TOLERANCES (UNLESS STATED)<br>LINEAR ANGULAR<br>X +/- 0.25 X +/- 1°<br>X.X +/- 0.1 X.X +/- 0.5°<br>X.XX +/- 0.05 X.XX +/- 0.1°<br>USTOMER<br>CARCLO<br>TILE<br>10mm IP66 OPTIC<br>WIDE FROSTED<br>DATE<br>10mm BB 18-Aug-10<br>MH 29-Nov-11<br>6<br>MH 29-Nov-11<br>CARCLO PART NO.<br>5:1 10773<br>A3 60597 3 OF 3                                                                                                                                                                                                                                                                                                                                                                                                                                                                                                                                                                                                                                                                                                                                                                                                                                                                                                                                                                                                                                                                                                                                                                                                                                                                                                                                                                                                                                                                                                                                         |                                                                                     |                      |               |                  |             |        |   |   |
| SL1 4PF, ENGLAND   TEL: +44 1753 575011 FAX: +44 1753 811359   email:design@carclo-optics.com 4   GENERAL TOLERANCES (UNLESS STATED) LINEAR ANGULAR   X +/- 0.25 X +/- 1°   X +/- 0.05 X.XX +/- 0.5°   X.XX +/- 0.05 X.XX +/- 0.1°   CARCLO   INTEE   10mm IP66 OPTIC   WIDE FROSTED DATE   DATE   10mm IP66 OPTIC   WIDE FROSTED   DRAWN BB   DATE 18-Aug-10   HK'D DATE   MH 29-Nov-11   ATE 10773   GCALE CARCLO DRG. NO.   5:1 10773   MZE CARCLO DRG. NO.   A3 60597 3 OF 3                                                                                                                                                                                                                                                                                                                                                                                                                                                                                                                                                                                                                                                                                                                                                                                                                                                                                                                                                                                                                                                                                                                                                                                                                                                                                                                                                                                                                                                                                                                                                                | CARCLO TECHNICAL PLASTICS (SLOUGH)                                                  |                      |               |                  |             |        |   |   |
| email:design@carclo-optics.com   4     GENERAL TOLERANCES (UNLESS STATED)   LINEAR   ANGULAR     X   +/- 0.25   X   +/- 1°     X.X   +/- 0.1   X.X   +/- 0.5°     X.XX   +/- 0.05   X.XX   +/- 0.1°     CUSTOMER     CARCLO     TILE     10mm   IP66   OPTIC     VIDE   FROSTED   5     TAWN   BB   18-Aug-10     DATE   29-Nov-11   6     THE   DATE   29-Nov-11     CARCLO PART NO.   5:1   10773     SCALE   CARCLO DRG. NO.   SHEET   7     A3   60597   3 OF 3                                                                                                                                                                                                                                                                                                                                                                                                                                                                                                                                                                                                                                                                                                                                                                                                                                                                                                                                                                                                                                                                                                                                                                                                                                                                                                                                                                                                                                                                                                                                                                             | SL1 4PF, ENGLAND                                                                    |                      |               |                  |             |        |   |   |
| GENERAL TOLERANCES (UNLESS STATED)   LINEAR ANGULAR   X +/- 0.25 X +/- 1°   X.X +/- 0.05 X.XX +/- 0.5°   X.XX +/- 0.05 X.XX +/- 0.1°   CARCLO   TUSTOMER   CARCLO   DOM IP66 OPTIC   WIDE FROSTED DATE   DRAWN BB 18-Aug-10   CHK*D DATE 29-Nov-11   CARCLO PART NO. 5:1 10773   DZE CARCLO DRG. NO. SHEET 7   A3 60597 3 OF 3                                                                                                                                                                                                                                                                                                                                                                                                                                                                                                                                                                                                                                                                                                                                                                                                                                                                                                                                                                                                                                                                                                                                                                                                                                                                                                                                                                                                                                                                                                                                                                                                                                                                                                                  |                                                                                     |                      |               |                  |             |        |   |   |
| X +/- 0.25 X +/- 1°   XX +/- 0.1 X.X +/- 0.5°   X.XX +/- 0.05 X.XX +/- 0.1°   CARCLO   TILE   10mm IP66 OPTIC   WIDE FROSTED   DRAWN BB 18-Aug-10   CARCLO DATE 29-Nov-11   ORAWN BB 18-Aug-10   ORAWN BB 18-Aug-10   ORAWN DATE 29-Nov-11   ORAWN CARCLO DRG. NO. PHEET 7   A3 60597 3 OF 3                                                                                                                                                                                                                                                                                                                                                                                                                                                                                                                                                                                                                                                                                                                                                                                                                                                                                                                                                                                                                                                                                                                                                                                                                                                                                                                                                                                                                                                                                                                                                                                                                                                        | GENERAL TOLERANCES (UNLESS STATED)                                                  |                      |               |                  |             |        | 4 |   |
| XX +/- 0.1 XX +/- 0.5°   XXX +/- 0.05 XXX +/- 0.1°   CARCLO   5   DATE   10mm IP66 OPTIC   WIDE FROSTED   DATE   DATE <td colsp<="" td=""><td colspan="6">LINEAR ANGULAR</td><td></td></td>                                                                                                                                                                                                                                                                                                                                                                                                                                                                                                                                                                                                                                                                                                                                                                                                                                                                                                                                                                                                                                                                                                                                                                                                                                                                                                                                                                                                                                                                                                                                                                                                                                                 | <td colspan="6">LINEAR ANGULAR</td> <td></td>                                       | LINEAR ANGULAR       |               |                  |             |        |   |   |
| CARCLO<br>TILE<br>10mm IP66 OPTIC<br>WIDE FROSTED<br>DRAWN BB<br>DATE<br>18-Aug-10<br>APP'D DATE<br>29-Nov-11<br>ATE<br>29-Nov-11<br>CARCLO PART NO.<br>5:1<br>10773<br>DZE<br>CARCLO DRG. NO.<br>5:1<br>A3<br>60597<br>3 OF 3                                                                                                                                                                                                                                                                                                                                                                                                                                                                                                                                                                                                                                                                                                                                                                                                                                                                                                                                                                                                                                                                                                                                                                                                                                                                                                                                                                                                                                                                                                                                                                                                                                                                                                                                                                                                                  | X.X +/- 0.1 X.X +/- 0.5°                                                            |                      |               |                  |             |        |   |   |
| CFREEDTILE10mm IP66 OPTICWIDE FROSTEDDATEDATE29-Nov-11ATECARCLO DATE29-Nov-11CARCLO PART NO.5:110773SHEET7A3605973 OF 3                                                                                                                                                                                                                                                                                                                                                                                                                                                                                                                                                                                                                                                                                                                                                                                                                                                                                                                                                                                                                                                                                                                                                                                                                                                                                                                                                                                                                                                                                                                                                                                                                                                                                                                                                                                                                                                                                                                         | CUSTOMER                                                                            |                      |               |                  |             |        |   |   |
| 10mm IP66 OPTIC<br>WIDE FROSTEDDRAWNBBDATE<br>DATEAPP'DDATE<br>DATEPWDATE<br>29-Nov-11ARCLO PART NO.5:110773AZE<br>A360597A360597A OF 3                                                                                                                                                                                                                                                                                                                                                                                                                                                                                                                                                                                                                                                                                                                                                                                                                                                                                                                                                                                                                                                                                                                                                                                                                                                                                                                                                                                                                                                                                                                                                                                                                                                                                                                                                                                                                                                                                                         | CARCLO                                                                              |                      |               |                  |             |        |   |   |
| WIDE FROSTEDDATEDATE18-Aug-10DATE29-Nov-116APP'DPWDATE29-Nov-11SCALECARCLO PART NO.107737SCALECARCLO DRG. NO.SHEET7A3605973 OF 3                                                                                                                                                                                                                                                                                                                                                                                                                                                                                                                                                                                                                                                                                                                                                                                                                                                                                                                                                                                                                                                                                                                                                                                                                                                                                                                                                                                                                                                                                                                                                                                                                                                                                                                                                                                                                                                                                                                | TILE                                                                                |                      |               |                  |             |        |   |   |
| DRAWN   BB   DATE   18-Aug-10     .HK'D   MH   29-Nov-11   6     APP'D   PW   29-Nov-11   6     SCALE   CARCLO PART No.   7   10773     SIZE   CARCLO DRG. No.   SHEET   7     A3   60597   3 OF 3                                                                                                                                                                                                                                                                                                                                                                                                                                                                                                                                                                                                                                                                                                                                                                                                                                                                                                                                                                                                                                                                                                                                                                                                                                                                                                                                                                                                                                                                                                                                                                                                                                                                                                                                                                                                                                              |                                                                                     |                      |               |                  |             |        |   |   |
| BB 18-Aug-10   CHK'D DATE 29-Nov-11 6   APP'D PW 29-Nov-11 6   SCALE CARCLO PART NO. 10773 7   SIZE CARCLO DRG. No. SHEET 7   A3 60597 3 OF 3                                                                                                                                                                                                                                                                                                                                                                                                                                                                                                                                                                                                                                                                                                                                                                                                                                                                                                                                                                                                                                                                                                                                                                                                                                                                                                                                                                                                                                                                                                                                                                                                                                                                                                                                                                                                                                                                                                   | DRAWN DATE                                                                          |                      |               |                  |             |        |   |   |
| MH 29-Nov-11<br>PW 29-Nov-11<br>SCALE CARCLO PART NO.<br>5:1 10773<br>SIZE CARCLO DRG. No. SHEET 7<br>A3 60597 3 OF 3                                                                                                                                                                                                                                                                                                                                                                                                                                                                                                                                                                                                                                                                                                                                                                                                                                                                                                                                                                                                                                                                                                                                                                                                                                                                                                                                                                                                                                                                                                                                                                                                                                                                                                                                                                                                                                                                                                                           |                                                                                     | В                    | В             |                  |             |        |   |   |
| PW   29-Nov-11     SCALE   CARCLO PART No.     5:1   10773     SIZE   CARCLO DRG. No.     A3   60597                                                                                                                                                                                                                                                                                                                                                                                                                                                                                                                                                                                                                                                                                                                                                                                                                                                                                                                                                                                                                                                                                                                                                                                                                                                                                                                                                                                                                                                                                                                                                                                                                                                                                                                                                                                                                                                                                                                                            |                                                                                     | $\sim$               | ιH            | 29-Nov-11        |             |        | 6 |   |
| 5:1 10773<br><i>IZE</i> CARCLO DRG. No. SHEET 7<br>A3 60597 3 OF 3                                                                                                                                                                                                                                                                                                                                                                                                                                                                                                                                                                                                                                                                                                                                                                                                                                                                                                                                                                                                                                                                                                                                                                                                                                                                                                                                                                                                                                                                                                                                                                                                                                                                                                                                                                                                                                                                                                                                                                              | APP'D                                                                               | P١                   | $\mathcal{N}$ | 29-Nov-11        |             |        | 1 |   |
| A3 60597 3 OF 3                                                                                                                                                                                                                                                                                                                                                                                                                                                                                                                                                                                                                                                                                                                                                                                                                                                                                                                                                                                                                                                                                                                                                                                                                                                                                                                                                                                                                                                                                                                                                                                                                                                                                                                                                                                                                                                                                                                                                                                                                                 | SCALE                                                                               | CALE CARCLO PART No. |               |                  |             |        |   |   |
| A3 60597 3 OF 3                                                                                                                                                                                                                                                                                                                                                                                                                                                                                                                                                                                                                                                                                                                                                                                                                                                                                                                                                                                                                                                                                                                                                                                                                                                                                                                                                                                                                                                                                                                                                                                                                                                                                                                                                                                                                                                                                                                                                                                                                                 |                                                                                     | 5:1                  |               | 10773            |             |        |   |   |
| A3 60597 3 OF 3                                                                                                                                                                                                                                                                                                                                                                                                                                                                                                                                                                                                                                                                                                                                                                                                                                                                                                                                                                                                                                                                                                                                                                                                                                                                                                                                                                                                                                                                                                                                                                                                                                                                                                                                                                                                                                                                                                                                                                                                                                 | SIZE CARCLO D                                                                       |                      |               |                  |             |        | 7 |   |
|                                                                                                                                                                                                                                                                                                                                                                                                                                                                                                                                                                                                                                                                                                                                                                                                                                                                                                                                                                                                                                                                                                                                                                                                                                                                                                                                                                                                                                                                                                                                                                                                                                                                                                                                                                                                                                                                                                                                                                                                                                                 |                                                                                     |                      |               |                  |             | -      | Ĺ |   |
|                                                                                                                                                                                                                                                                                                                                                                                                                                                                                                                                                                                                                                                                                                                                                                                                                                                                                                                                                                                                                                                                                                                                                                                                                                                                                                                                                                                                                                                                                                                                                                                                                                                                                                                                                                                                                                                                                                                                                                                                                                                 |                                                                                     | A3                   | 6             | 059              | /           | 3 OF 3 |   |   |
| · J                                                                                                                                                                                                                                                                                                                                                                                                                                                                                                                                                                                                                                                                                                                                                                                                                                                                                                                                                                                                                                                                                                                                                                                                                                                                                                                                                                                                                                                                                                                                                                                                                                                                                                                                                                                                                                                                                                                                                                                                                                             |                                                                                     |                      | I             |                  |             | J      | ſ |   |