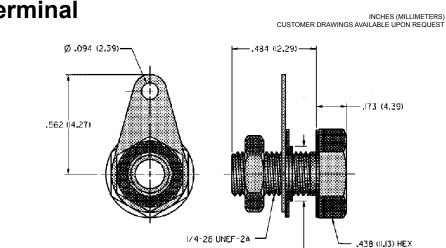

### Banana Jack -**Insulated Pierced Lug Terminal**

SPECIFICATIONS

Contact: Brass per QQ-B-626D Finish: Nickel Hex Head: Molded phenolic Hardware: Nickel plated nut, fiber insulating washer and stamped tin plated solder terminal (unassembled)

Panel Thickness: Up to .281 (7.15)

### RATINGS

Current: 15 amps Breakdown Voltage: 1500 Vrms minimum 🛛 Contact Resistance: 0.010 ohms maximum Contact-To-Panel: 2.4 pF nominal

NICKEL PLATING 108-0745-001 Red

#### For Standard Banana Plug: .175 (4.44) Across Flats FEATURES:

- · Withstands extreme temperatures and abuse
- Stamped tin plated solder terminal with hole for up to 12 gauge wire

· Integrally molded hex head for fast installation