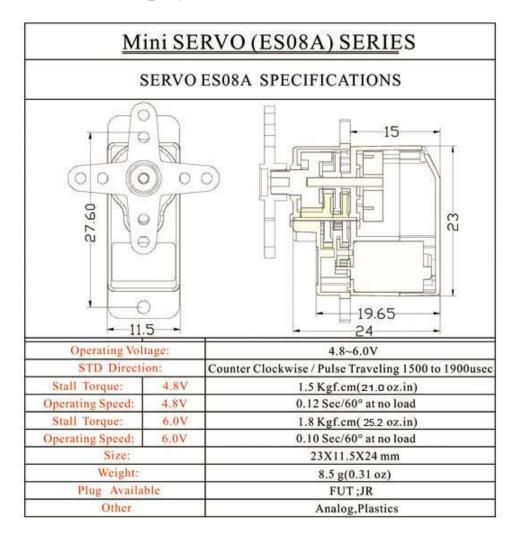

## EMAX 9g ES08A High Sensitive Mini Servo

SKU: 108090000

(https://www.kickstarter.com/projects/seeed/wio-link-3-steps-5-minutes-build-your-iot-applicat/description?ref=banner\_depot)

Description

This EMAX servo is an entry level servo for beginners who like to enjoy servo controlling fun. This product includes a full set of common shafts as shown in the pictures, great for small