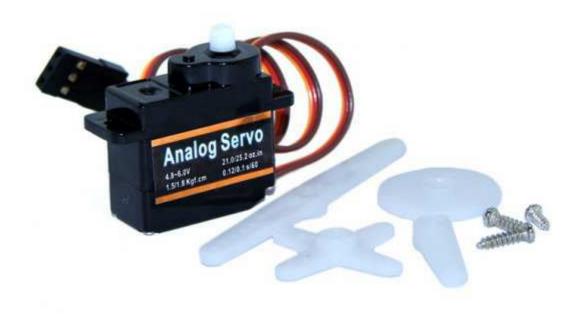

## EMAX 9g ES08A High Sensitive Mini Servo

SKU: 108090000

(https://www.kickstarter.com/projects/seeed/wio-link-3-steps-5-minutes-build-your-iot-applicat/description?ref=banner\_depot)

Description

This EMAX servo is an entry level servo for beginners who like to enjoy servo controlling fun. This product includes a full set of common shafts as shown in the pictures, great for small

Kit include: Servos Horns x3 & Screw x3