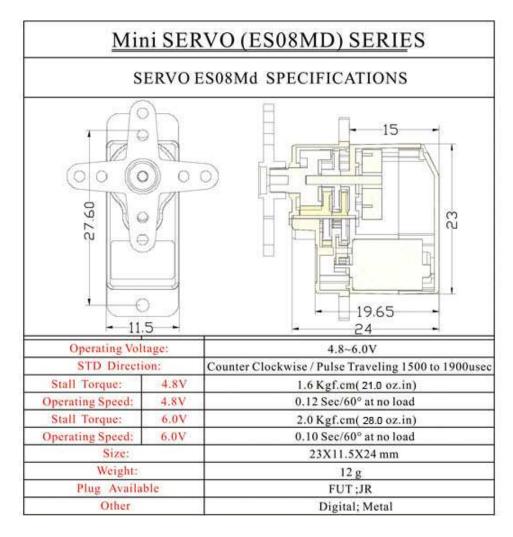

(images/product/es08md0\_01.jpg)

EMax 12g ES08MD high Sensitive servo

SKU: 108090001

(https://www.kickstarter.com/projects/seeed/wio-link-3-steps-5-minutes-build-your-iot-applicat/description?ref=banner\_depot)

(http://www.seeedstudio.com/depot/Others-m-24.html?ref=pinfo)

Weight: 12 g