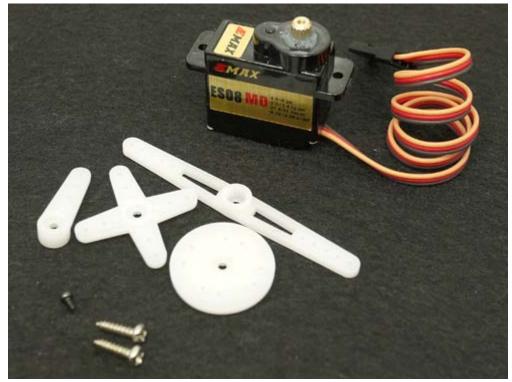

(images/product/es08md0\_01.jpg)

EMax 12g ES08MD high Sensitive servo

SKU: 108090001

(https://www.kickstarter.com/projects/seeed/wio-link-3-steps-5-minutes-build-your-iot-applicat/description?ref=banner\_depot)

Description

Kit include Servos Horns x4 & Screw x3