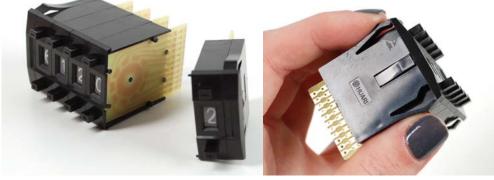

# . Description

Click click click - oh pardon me I was having fun clicking away on my mechanical decade counters. Each order comes with five individual counters. They're snap together so you can connect as many or as few as you'd like. Each one has two buttons - an up counter and down counter. Once you get to 9 it circles back to zero. On the back is a PCB with 11 contacts - one common and then 10 that are shorted to the common one by one as the counter goes by that number.

These make for an interesting interface! This one is the larger size with a bezel size 1.3" x 2.44"(for 5 counters with 2 end caps)