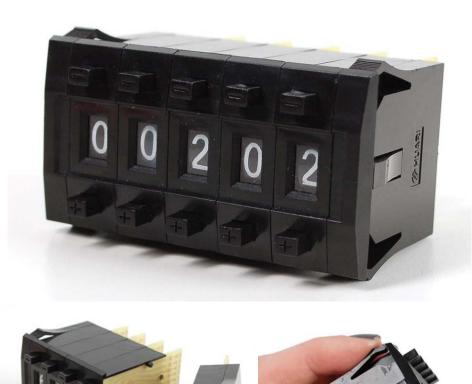

# **Mechanical Decade Counters - Large Size - Pack of 5**

PRODUCT ID: 1082

# . Description

Click click click - oh pardon me I was having fun clicking away on my mechanical decade counters. Each order comes with five individual counters. They're snap together so you can connect as many or as few as you'd like. Each one has two buttons - an up counter and down counter. Once you get to 9 it circles back to zero. On the back is a PCB with 11 contacts - one common and then 10 that are shorted to the common one by one as the counter goes by that number.

These make for an interesting interface! This one is the larger size with a bezel size 1.3" x 2.44"(for 5 counters with 2 end caps)

#### Dimensions:

- o bezel size 1.3" x 2.44"(for 5 counters with 2 end caps)
- o mounting hole size 1.2" x 2.33" (for 5 counters with 2 end caps)
- o total depth (from front of button to the edge of the PCB) 1.91"
- o single counter width .39"