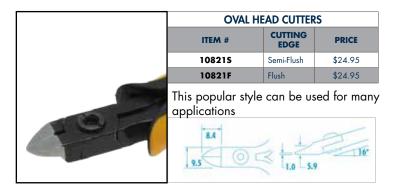

ESD &

ESD la

- Forged steel blades provide 63-65 HRC
- Screw joint construction
- Dual leaf springs
- Available in flush and semi-flush cutting finishes
- Oval Head and Tapered Head styles
- Rigorously tested in our custom-made cutting machine