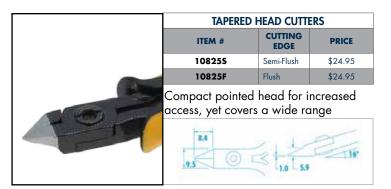

ESD &

ESD la

- Forged steel blades provide 63-65 HRC
- Screw joint construction
- Dual leaf springs
- Available in flush and semi-flush cutting finishes
- Oval Head and Tapered Head styles
- Rigorously tested in our custom-made cutting machine