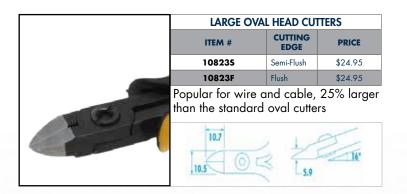

ESD &

ESD la

- Forged steel blades provide 63-65 HRC
- Screw joint construction
- Dual leaf springs
- Available in flush and semi-flush cutting finishes
- Oval Head and Tapered Head styles
- Rigorously tested in our custom-made cutting machine