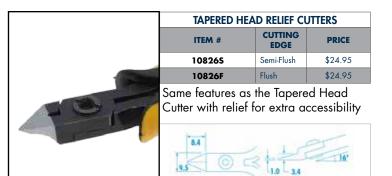

ESD &

ESD la

- Forged steel blades provide 63-65 HRC
- Screw joint construction
- Dual leaf springs
- Available in flush and semi-flush cutting finishes
- Oval Head and Tapered Head styles
- Rigorously tested in our custom-made cutting machine