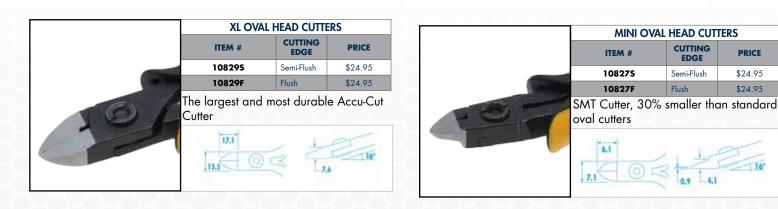

ESD &

ESD la

- Forged steel blades provide 63-65 HRC
- Screw joint construction
- Dual leaf springs
- Available in flush and semi-flush cutting finishes
- Oval Head and Tapered Head styles
- Rigorously tested in our custom-made cutting machine