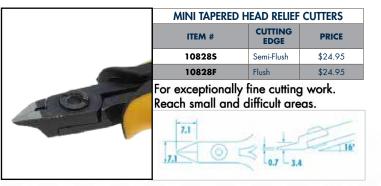

ESD &

ESD la

- Forged steel blades provide 63-65 HRC
- Screw joint construction
- Dual leaf springs
- Available in flush and semi-flush cutting finishes
- Oval Head and Tapered Head styles
- Rigorously tested in our custom-made cutting machine