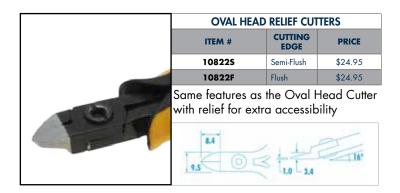

ESD &

ESD la

- Forged steel blades provide 63-65 HRC
- Screw joint construction
- Dual leaf springs
- Available in flush and semi-flush cutting finishes
- Oval Head and Tapered Head styles
- Rigorously tested in our custom-made cutting machine