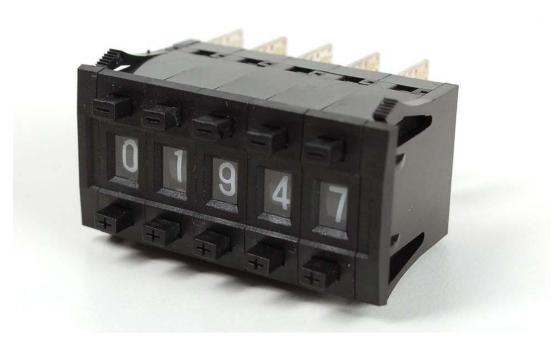

# **Mechanical Decade Counters - Small Size - Pack of 5**

PRODUCT ID: 1084

# . Description

Click click click - oh pardon me I was having fun clicking away on my mechanical decade counters. Each order comes with five individual counters. They're snap together so you can connect as many or as few as you'd like. Each one has two buttons - an up counter and down counter. Once you get to 9 it circles back to zero. On the back is a PCB with 11 contacts - one common and then 10 that are shorted to the common one by one as the counter goes by that number.

These make for an interesting interface! This one is the smaller size with a bezel size of 1.85" x 0.94" (for 5 counters with 2 end caps)