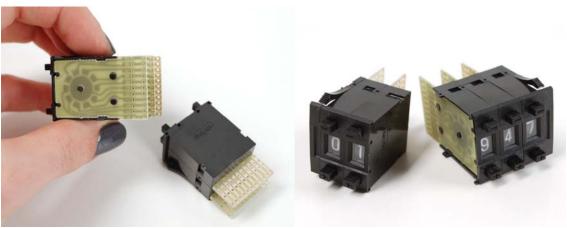

# . Description

Click click click - oh pardon me I was having fun clicking away on my mechanical decade counters. Each order comes with five individual counters. They're snap together so you can connect as many or as few as you'd like. Each one has two buttons - an up counter and down counter. Once you get to 9 it circles back to zero. On the back is a PCB with 11 contacts - one common and then 10 that are shorted to the common one by one as the counter goes by that number.

These make for an interesting interface! This one is the smaller size with a bezel size of 1.85" x 0.94" (for 5 counters with 2 end caps)