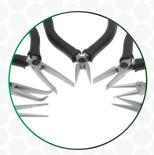

#### 7 Models Available

 Seven tip styles ideal for a variety of applications

# **Heavy-Duty Precision Pliers**

Made from machined stainless steel, Aven's Stealth Pliers are designed for heavy-duty use. Featuring screw joint construction for maximum durability, ensuring precise alignment for the life of the pliers. Ultra-responsive leaf springs provide easy opening and closing of the pliers for reduced hand fatigue during repetitive use. ESD safe, ergonomic hand grips provide protection against static build up and feel comfortable for all hand sizes. Ideal for projects that include forming, bending and precision assembly.