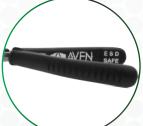

#### **ESD Safe Grips**

- Ergonomic comfort grips
- ESD Safe

# **Heavy-Duty Precision Pliers**

Made from machined stainless steel, Aven's Stealth Pliers are designed for heavy-duty use. Featuring screw joint construction for maximum durability, ensuring precise alignment for the life of the pliers. Ultra-responsive leaf springs provide easy opening and closing of the pliers for reduced hand fatigue during repetitive use. ESD safe, ergonomic hand grips provide protection against static build up and feel comfortable for all hand sizes. Ideal for projects that include forming, bending and precision assembly.