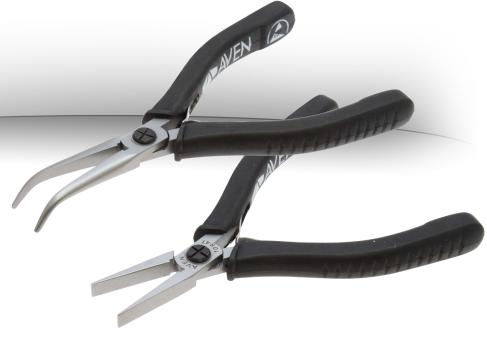

# STEALTH P L I E R S

# **Heavy-Duty Precision Pliers**

Made from machined stainless steel, Aven's Stealth Pliers are designed for heavy-duty use. Featuring screw joint construction for maximum durability, ensuring precise alignment for the life of the pliers. Ultra-responsive leaf springs provide easy opening and closing of the pliers for reduced hand fatigue during repetitive use. ESD safe, ergonomic hand grips provide protection against static build up and feel comfortable for all hand sizes. Ideal for projects that include forming, bending and precision assembly.