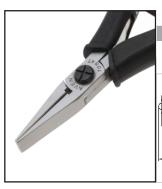

M, Xilinx, Pulse, ON, Everlight and Freescale. Main products comprise IC, Modules, Potentiometer, IC Socket, Relay, Connector. Our parts cover such applications as commercial, industrial, and automotives areas.

We are looking forward to setting up business relationship with you and hope to provide you with the best service and solution. Let us make a better world for our industry!



# Contact us

Tel: +86-755-8981 8866 Fax: +86-755-8427 6832

Email & Skype: info@chipsmall.com Web: www.chipsmall.com

Address: A1208, Overseas Decoration Building, #122 Zhenhua RD., Futian, Shenzhen, China









# STEALTH P L I E R S



#### **CHAIN NOSE 5" WITH SMOOTH JAWS** ITEM #

10841





#### SHORT NEEDLE NOSE 5" WITH SMOOTH JAWS

ITEM # 10845





#### **ROUND NOSE 5" WITH SMOOTH JAWS**

10846





## FLAT NOSE 5" WITH SMOOTH JAWS

ITEM #

10847



#### FLAT NOSE 6" WITH SMOOTH JAWS

ITEM #

10848



#### LONG NEEDLE NOSE 6" WITH SERRATED JAWS ITEM #

10849



#### **BENT NOSE 6" WITH SMOOTH JAWS**

10850





# STEALTH P L I E R S





#### **Machined Stainless Steel**

- Precise Tip Alignment
- Exceptional Durability



### Ultra-Responsive Dual Leaf Springs

 Reduce hand fatigue for repeated use



#### **ESD Safe Grips**

- Ergonomic comfort grips
- ESD Safe



#### 7 Models Available

 Seven tip styles ideal for a variety of applications

# **Heavy-Duty Precision Pliers**

Made from machined stainless steel, Aven's Stealth Pliers are designed for heavy-duty use. Featuring screw joint construction for maximum durability, ensuring precise alignment for the life of the pliers. Ul