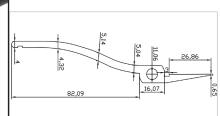

# **Heavy-Duty Precision Pliers**

Made from machined stainless steel, Aven's Stealth Pliers are designed for heavy-duty use. Featuring screw joint construction for maximum durability, ensuring precise alignment for the life of the pliers. Ultra-responsive leaf springs provide easy opening and closing of the pliers for reduced hand fatigue during repetitive use. ESD safe, ergonomic hand grips provide protection against static build up and feel comfortable for all hand sizes. Ideal for projects that include forming, bending and precision assembly.