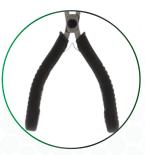

#### **ESD Safe Grips**

- Ergonomic comfort grips
- ESD Safe

# **Heavy-Duty Precision Pliers**

Made from machined stainless steel, Aven's Stealth Pliers are designed for heavy-duty use. Featuring screw joint construction for maximum durability, ensuring precise alignment for the life of the pliers. Ultra-responsive leaf springs provide easy opening and closing of the pliers for reduced hand fatigue during repetitive use. ESD safe, ergonomic hand grips provide protection against static build up and feel comfortable for all hand sizes. Ideal for projects that include forming, bending and precision assembly.