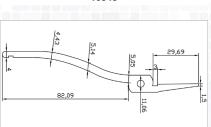

# **Heavy-Duty Precision Pliers**

Made from machined stainless steel, Aven's Stealth Pliers are designed for heavy-duty use. Featuring screw joint construction for maximum durability, ensuring precise alignment for the life of the pliers. Ultra-responsive leaf springs provide easy opening and closing of the pliers for reduced hand fatigue during repetitive use. ESD safe, ergonomic hand grips provide protection against static build up and feel comfortable for all hand sizes. Ideal for projects that include forming, bending and precision assembly.