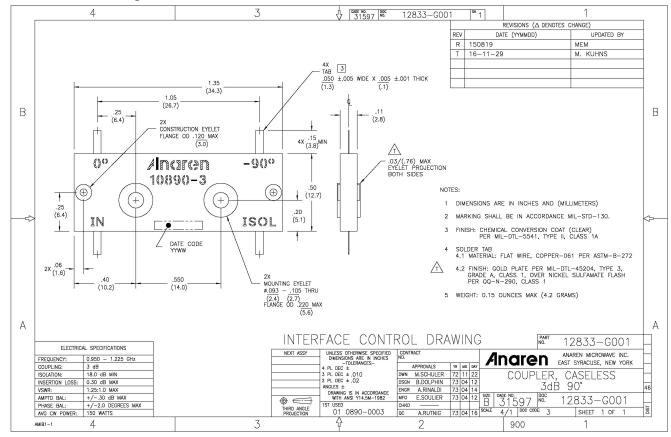

you and hope to provide you with the best service and solution. Let us make a better world for our industry!



# Contact us

Tel: +86-755-8981 8866 Fax: +86-755-8427 6832 Email & Skype: info@chipsmall.com Web: www.chipsmall.com Address: A1208, Overseas Decoration Building, #122 Zhenhua RD., Futian, Shenzhen, China





### Hybrid Couplers 3 dB, 90°

#### **Applications**

- Microstrip Circuits
- Dividers/Combiners
- Switch Networks
- Balanced Detectors
- Antenna Feeds

#### **Features**

- 0.95 1.225 GHz
- Welded Tab mount
- Reliable Performance
- Handles 150 Watts
- Meets MIL-E-5400 Class 3 Requirements



**NOTES:** Anaren Power rating applies when solder tab/coupler interface has been conformally coated. **Electrical and Mechanical Specifications subject to change without notice.** 



**Outline Drawing** 



# Model 10890-3





## Typical Test Data Plots





(315) 432-8909 (800) 411-6596 +44 2392-232392