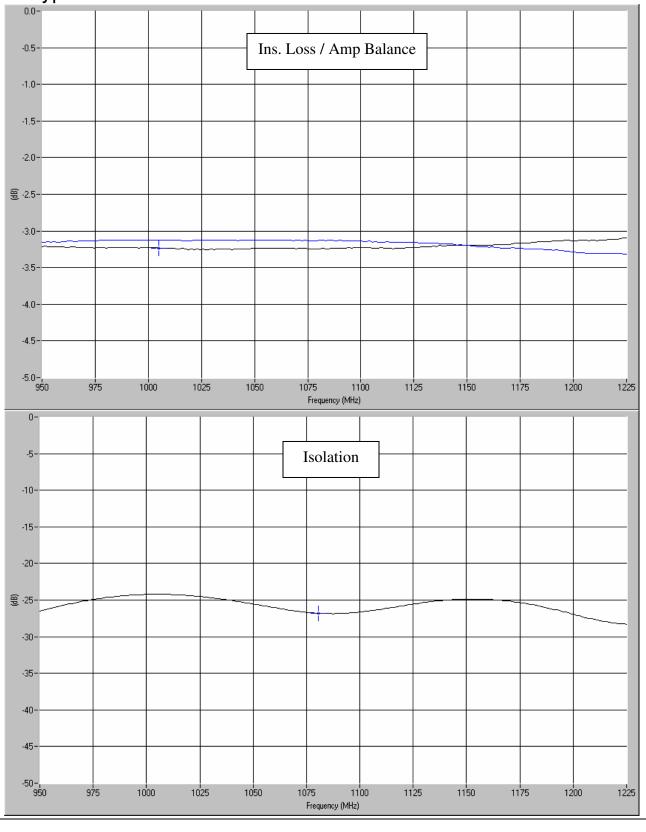

e a better world for our industry!



# Contact us

Tel: +86-755-8981 8866 Fax: +86-755-8427 6832 Email & Skype: info@chipsmall.com Web: www.chipsmall.com Address: A1208, Overseas Decoration Building, #122 Zhenhua RD., Futian, Shenzhen, China





### Hybrid Couplers 3 dB, 90°

#### **Applications**

- Microstrip Circuits
- Dividers/Combiners
- Switch Networks
- Balanced Detectors
- Antenna Feeds

#### **Features**

- 0.95 1.225 GHz
- Welded Tab mount
- Reliable Performance
- Handles 150 Watts
- Meets MIL-E-5400 Class 3 Requirements



**NOTES:** Anaren Power rating applies when solder tab/coupler interface has been conformally coated. **Electrical and Mechanical Specifications subject to change without notice.** 



**Outline Drawing** 



# Model 10890-3





## Typical Test Data Plots





(315) 432-8909 (800) 411-6596 +44 2392-232392