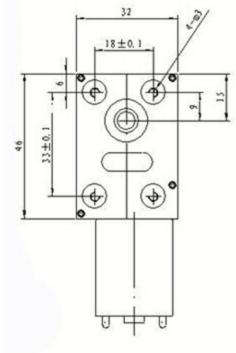

## **Specifications**

•Rated Voltage: DC 12V
•No load speed: 160rpm
•No Load Current: 35mA
•load torque: 0.55kg.cm
•load Speed: 128rpm
•load Current: 180mA
•load out put: 1.1w
•Stall torque: 2.2kg.cm

Ratio: 37.3Weight:165g