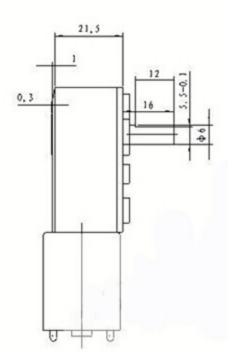

## **Specifications**

•Rated Voltage: DC 12V
•No load speed: 160rpm
•No Load Current: 35mA
•load torque: 0.55kg.cm
•load Speed: 128rpm
•load Current: 180mA
•load out put: 1.1w
•Stall torque: 2.2kg.cm

Ratio: 37.3Weight:165g