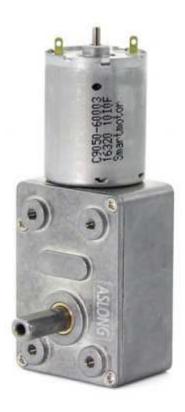

## ASLONG JGY-370 12V DC Worm Gear Motor

SKU: 108990007

(https://www.kickstarter.com/projects/seeed/wio-link-3-steps-5-minutes-build-your-iot-applicat/description?ref=banner\_depot)

Description

Mainly used in robot platform and car provide power, Good quality and long lifetime, High torgue and Low nosie. It's running at 160RPM.

## **Specifications**

•Rated Voltage: DC 12V
•No load speed: 160rpm
•No Load Current: 35mA
•load torque: 0.55kg.cm
•load Speed: 128rpm
•load Current: 180mA
•load out put: 1.1w
•Stall torque: 2.2kg.cm

Ratio: 37.3Weight:165g