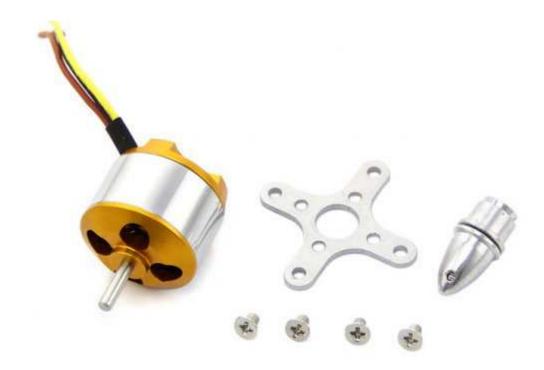

## Emax XA2212 12V DC 980KV Brushless Motor

SKU: 108990009

(https://www.kickstarter.com/projects/seeed/wio-link-3-steps-5-minutes-build-your-iot-applicat/description?ref=banner\_depot)

Description

Mainly used in 4 rotors helicopter, fixed-wing aircraft and Helicopters etc. high power and efficiency. low price With rich fitting. High quality bearings, silicon Steel and magnets ensures the functionality & lifetime of the motor.

## Specification:

•KV Values: 980KV
•Prop size: APC 11\*4.7
•Voltage: DC 8~12V
•Current: 9.5~15.1A
•Trust: 550~880G
•Power: 76~181.2W
•Efficiency: 7.2~4.9G/W

•Rotation Speed: 5470~6960RPM