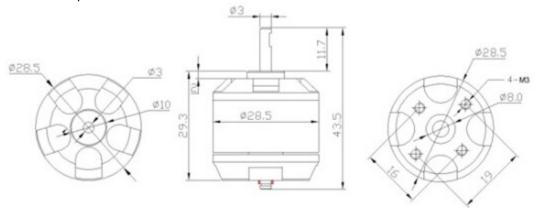

## Specification:

•KV Values: 980KV
•Prop size: APC 11\*4.7
•Voltage: DC 8~12V
•Current: 9.5~15.1A
•Trust: 550~880G
•Power: 76~181.2W
•Efficiency: 7.2~4.9G/W

•Rotation Speed: 5470~6960RPM

## Overview

(http://www.seeedstudio.com/depot/Shenzhen-2U-t-11.html?ref=pinfo) Others

Designer: Others Other Products

From This Designer (http://www.seeedstudio.com/depot/Others-m-24.html?ref=pinfo) Weight: 60 g