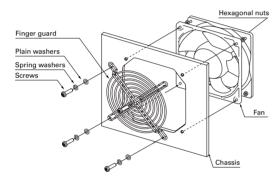

tomotives areas.

We are looking forward to setting up business relationship with you and hope to provide you with the best service and solution. Let us make a better world for our industry!



# Contact us

Tel: +86-755-8981 8866 Fax: +86-755-8427 6832

Email & Skype: info@chipsmall.com Web: www.chipsmall.com

Address: A1208, Overseas Decoration Building, #122 Zhenhua RD., Futian, Shenzhen, China







Finger guards DC AC

### Dimensions (unit:mm)

120mm sq. type Color
Model:109-019C Surface treatment: Nickel-chrome plating (silver)
: 109-019H : Cation electropainting (black)

Outlet side



# 120mm sq. type Color Model : 109-019E Surface treatment : Nickel-chrome plating (silver) : 109-019K : Cation electropainting (black)

Inlet side, Outlet side



## Mounting example

### Axial fan