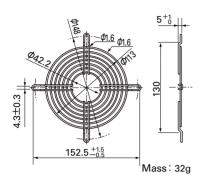

### Dimensions (unit:mm)

120mm sq. type Color
Model:109-019C Surface treatment: Nickel-chrome plating (silver)
: 109-019H : Cation electropainting (black)

Outlet side