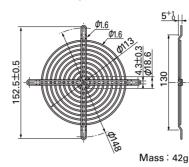

# 120mm sq. type Color Model : 109-019E Surface treatment : Nickel-chrome plating (silver) : 109-019K : Cation electropainting (black)

Inlet side, Outlet side