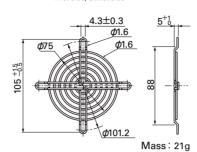

#### Dimensions (unit:mm)

#### 80mm sq. type

Model: 109-049E Surface treatment: Nickel-chrome plating (silver): 109-049H : Cation electropainting (black)