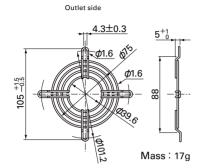

#### Dimensions (unit:mm)

## 80mm sq. type

Color Model:109-049C Surface treatment: Nickel-chrome plating (silver)