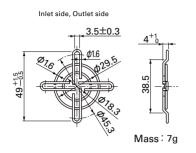

### Dimensions (unit : mm)

40mm sq. type Color Model : 109-059 Surface treatment : Nickel-chrome plating (silver) : 109-059H : Cation electropainting (black)