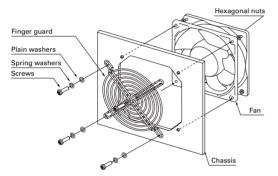

PS, ROHM, Xilinx, Pulse, ON, Everlight and Freescale. Main products comprise IC, Modules, Potentiometer, IC Socket, Relay, Connector. Our parts cover such applications as commercial, industrial, and automotives areas.

We are looking forward to setting up business relationship with you and hope to provide you with the best service and solution. Let us make a better world for our industry!



## Contact us

Tel: +86-755-8981 8866 Fax: +86-755-8427 6832 Email & Skype: info@chipsmall.com Web: www.chipsmall.com Address: A1208, Overseas Decoration Building, #122 Zhenhua RD., Futian, Shenzhen, China



### Dimensions (unit : mm)

40mm sq. type Color Model : 109-059 Surface treatment : Nickel-chrome plating (silver) : 109-059H : Cation electropainting (black)



#### Mounting example

Axial fan