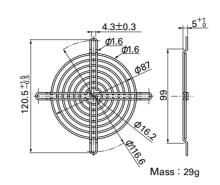

# Dimensions (unit:mm)

### 92mm sq. type

Color Model:109-099C Surface treatment: Nickel-chrome plating (silver)

Surface treatment: Nickel-chrome plating (silver)
: Cation electropainting (black)

Inlet side, Outlet side