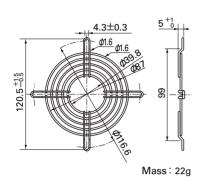

# Dimensions (unit:mm)

### 92mm sq. type

Color Model:109-099C Surface treatment: Nickel-chrome plating (silver)

Surface treatment: Nickel-chrome plating (silver)
: Cation electropainting (black)

Inlet side, Outlet side