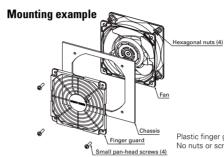

## **Airflow and Static Pressure Characteristics**

Plastic finger guards are placed on both the intake and exhaust sides of the fan. No nuts or screws for use in attachment included.