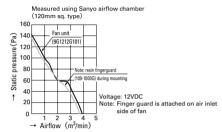

## **Airflow and Static Pressure Characteristics**

Plastic finger guards are placed on both the intake and exhaust sides of the fan. No nuts or screws for use in attachment included.