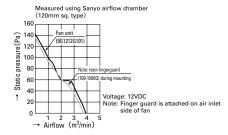

## **Airflow and Static Pressure Characteristics**

Plastic finger guards are placed on both the intake and exhaust sides of the fan. No nuts or screws for use in attachment included.