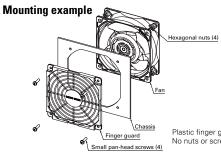

## **Airflow and Static Pressure Characteristics**

Plastic finger guards are placed on both the intake and exhaust sides of the fan. No nuts or screws for use in attachment included.