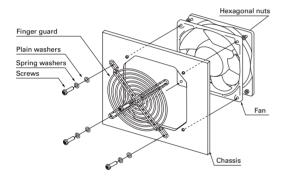

, ROHM, Xilinx, Pulse, ON, Everlight and Freescale. Main products comprise IC, Modules, Potentiometer, IC Socket, Relay, Connector. Our parts cover such applications as commercial, industrial, and automotives areas.

We are looking forward to setting up business relationship with you and hope to provide you with the best service and solution. Let us make a better world for our industry!



# Contact us

Tel: +86-755-8981 8866 Fax: +86-755-8427 6832

Email & Skype: info@chipsmall.com Web: www.chipsmall.com

Address: A1208, Overseas Decoration Building, #122 Zhenhua RD., Futian, Shenzhen, China







DC AC Finger guards

### Dimensions (unit:mm)

**38mm sq. type**Model:109-1065 Surface treatment: Nickel-chrome plating (silver)

Inlet side, Outlet side



## Mounting example

### Axial fan