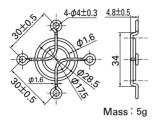

### Dimensions (unit:mm)

**38mm sq. type**Model:109-1065 Surface treatment: Nickel-chrome plating (silver)

Inlet side, Outlet side