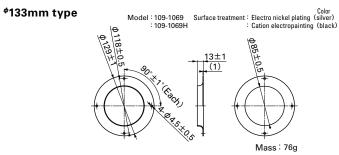

ROHM, Xilinx, Pulse, ON, Everlight and Freescale. Main products comprise IC, Modules, Potentiometer, IC Socket, Relay, Connector. Our parts cover such applications as commercial, industrial, and automotives areas.

We are looking forward to setting up business relationship with you and hope to provide you with the best service and solution. Let us make a better world for our industry!



## Contact us

Tel: +86-755-8981 8866 Fax: +86-755-8427 6832 Email & Skype: info@chipsmall.com Web: www.chipsmall.com Address: A1208, Overseas Decoration Building, #122 Zhenhua RD., Futian, Shenzhen, China



### Inlet nozzle for centrifugal fan and splash proof centrifugal fan

#### Nozzle mounted in fan inlet side to adjust the flow of introduced air. Material: Steel sheet

#### Dimensions (unit : mm)



#### Mounting example

Centrifugal fan