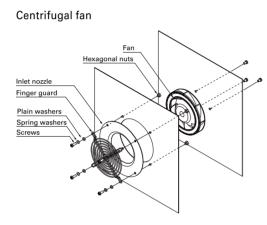

#### Inlet nozzle for centrifugal fan and splash proof centrifugal fan

Nozzle mounted in fan inlet side to adjust the flow of introduced air. Material: Steel sheet

## Mounting example