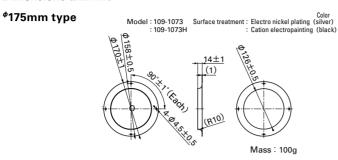

#### Inlet nozzle for centrifugal fan and splash proof centrifugal fan

Nozzle mounted in fan inlet side to adjust the flow of introduced air. Material: Steel sheet

### Dimensions (unit : mm)