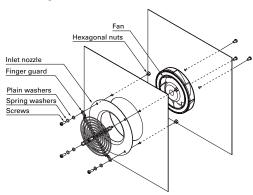

ale. Main products comprise IC, Modules, Potentiometer, IC Socket, Relay, Connector. Our parts cover such applications as commercial, industrial, and automotives areas.

We are looking forward to setting up business relationship with you and hope to provide you with the best service and solution. Let us make a better world for our industry!



## Contact us

Tel: +86-755-8981 8866 Fax: +86-755-8427 6832

Email & Skype: info@chipsmall.com Web: www.chipsmall.com

Address: A1208, Overseas Decoration Building, #122 Zhenhua RD., Futian, Shenzhen, China







Nozzle mounted in fan inlet side to adjust the flow of introduced air. Material: Steel sheet

Mass: 80g

## Dimensions (unit:mm)

Model: 109-1080 Surface treatment: Electro nickel plating (Silver)

## Mounting example

## Centrifugal fan