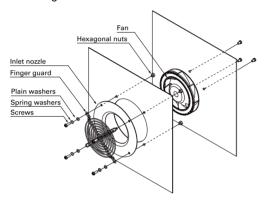

Nozzle mounted in fan inlet side to adjust the flow of introduced air. Material: Steel sheet

## Mounting example