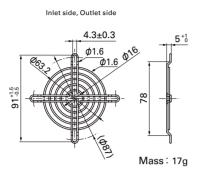

## 70mm sq. type

Model : 109-1128 Surface treatment : Nickel-chrome plating (silver)