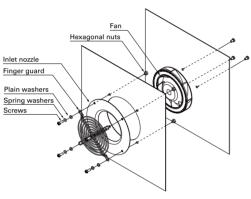

## Mounting example

Nozzle mounted in fan inlet side to adjust the flow of introduced air. Material: Steel sheet