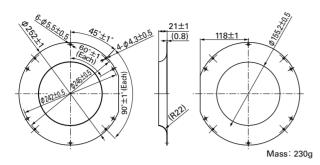

## Dimensions (unit:mm)

**\*221mm type** Model : 109-1135 Surface treatment : Electro nickel plating (silver)