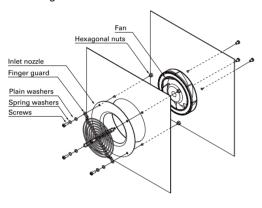

Nozzle mounted in fan inlet side to adjust the flow of introduced air. Material: Steel sheet

## Mounting example