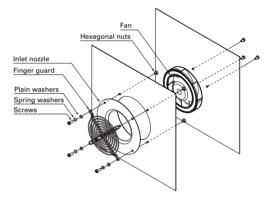

rochip, ALPS, ROHM, Xilinx, Pulse, ON, Everlight and Freescale. Main products comprise IC, Modules, Potentiometer, IC Socket, Relay, Connector. Our parts cover such applications as commercial, industrial, and automotives areas.

We are looking forward to setting up business relationship with you and hope to provide you with the best service and solution. Let us make a better world for our industry!



# Contact us

Tel: +86-755-8981 8866 Fax: +86-755-8427 6832 Email & Skype: info@chipsmall.com Web: www.chipsmall.com Address: A1208, Overseas Decoration Building, #122 Zhenhua RD., Futian, Shenzhen, China



## Finger guards

#### Dimensions (unit : mm)

## ¢225mm type

Model : 109-1137 Surface treatment : Nickel-chrome plating (silver)



#### Mounting example

Axial fan



Centrifugal fan