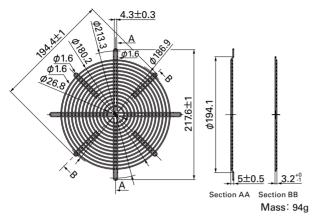

#### Dimensions (unit : mm)

## ¢225mm type

Model : 109-1137 Surface treatment : Nickel-chrome plating (silver)