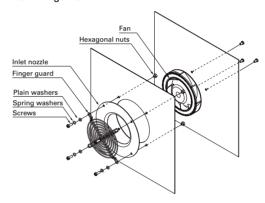

, Xilinx, Pulse, ON, Everlight and Freescale. Main products comprise IC, Modules, Potentiometer, IC Socket, Relay, Connector. Our parts cover such applications as commercial, industrial, and automotives areas.

We are looking forward to setting up business relationship with you and hope to provide you with the best service and solution. Let us make a better world for our industry!



# Contact us

Tel: +86-755-8981 8866 Fax: +86-755-8427 6832

Email & Skype: info@chipsmall.com Web: www.chipsmall.com

Address: A1208, Overseas Decoration Building, #122 Zhenhua RD., Futian, Shenzhen, China







Finger guards DC AC

#### Dimensions (unit:mm)

### ¢221mm type

Color
Model: 109-1138 Surface treatment: Nickel-chrome plating (silver)



### Mounting example

### Axial fan



## Centrifugal fan