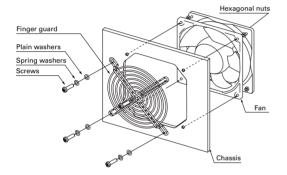

Microchip, ALPS, ROHM, Xilinx, Pulse, ON, Everlight and Freescale. Main products comprise IC, Modules, Potentiometer, IC Socket, Relay, Connector. Our parts cover such applications as commercial, industrial, and automotives areas.

We are looking forward to setting up business relationship with you and hope to provide you with the best service and solution. Let us make a better world for our industry!



# Contact us

Tel: +86-755-8981 8866 Fax: +86-755-8427 6832

Email & Skype: info@chipsmall.com Web: www.chipsmall.com

Address: A1208, Overseas Decoration Building, #122 Zhenhua RD., Futian, Shenzhen, China







Finger guards DC AC

#### Dimensions (unit:mm)

### ¢221mm type

Color
Model: 109-1138 Surface treatment: Nickel-chrome plating (silver)



### Mounting example

### Axial fan



## Centrifugal fan