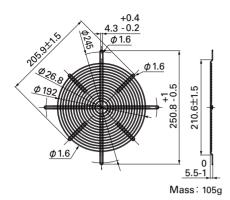

#### Dimensions (unit:mm)

### ¢221mm type

Color
Model: 109-1138 Surface treatment: Nickel-chrome plating (silver)