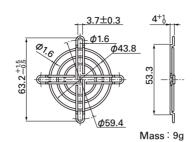

### 52mm sq. type

Model: 109-149E Surface treatment: Nickel-chrome plating (silver)