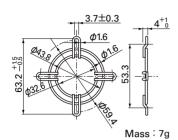

#### 52mm sq. type

Model: 109-149 Surface treatment: Nickel-chrome plating (silver)