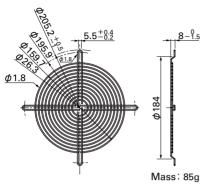

### 160mm sq. type

Model : 109-619E Surface treatment : Nickel-chrome plating (silver)
Model : 109-619H : Cation electropainting (black)