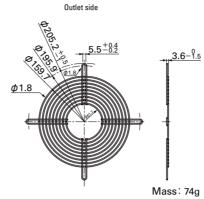

# 160mm sq. type

Model: 109-620 Surface treatment: Nickel-chrome plating (silver)