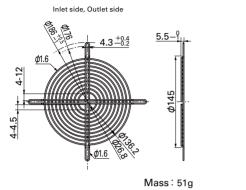

#### Dimensions (unit : mm)

### 140mm sq. type

Color Model : 109-719 Surface treatment : Nickel-chrome plating (silver)

Color Model : 109-719H Surface treatment : Cation electropainting (black)