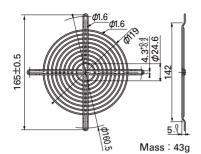

# Dimensions (unit:mm)

# 127mm sq.,<sup>¢</sup>175mm type

Model: 109-722 Surface treatment: Nickel-chrome plating (silver)