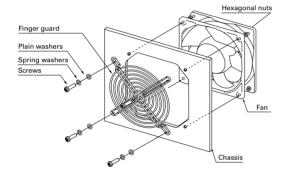

cts comprise IC, Modules, Potentiometer, IC Socket, Relay, Connector. Our parts cover such applications as commercial, industrial, and automotives areas.

We are looking forward to setting up business relationship with you and hope to provide you with the best service and solution. Let us make a better world for our industry!



# Contact us

Tel: +86-755-8981 8866 Fax: +86-755-8427 6832

Email & Skype: info@chipsmall.com Web: www.chipsmall.com

Address: A1208, Overseas Decoration Building, #122 Zhenhua RD., Futian, Shenzhen, China







# Dimensions (unit:mm)

# 127mm sq.,<sup>¢</sup>175mm type

Model: 109-722 Surface treatment: Nickel-chrome plating (silver)

#### 127mm sq. type

Model: 109-723 Surface treatment: Nickel-chrome plating (silver)







# Mounting example

#### Axial fan



### Centrifugal fan