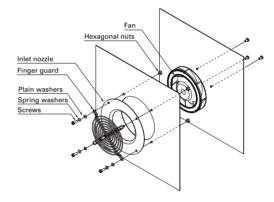

s, Potentiometer, IC Socket, Relay, Connector. Our parts cover such applications as commercial, industrial, and automotives areas.

We are looking forward to setting up business relationship with you and hope to provide you with the best service and solution. Let us make a better world for our industry!



# Contact us

Tel: +86-755-8981 8866 Fax: +86-755-8427 6832

Email & Skype: info@chipsmall.com Web: www.chipsmall.com

Address: A1208, Overseas Decoration Building, #122 Zhenhua RD., Futian, Shenzhen, China







# Dimensions (unit:mm)

# 127mm sq.,<sup>¢</sup>175mm type

Model: 109-722 Surface treatment: Nickel-chrome plating (silver)

#### 127mm sq. type

Model: 109-723 Surface treatment: Nickel-chrome plating (silver)







# Mounting example

#### Axial fan



### Centrifugal fan