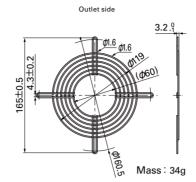

# Dimensions (unit:mm)

#### 127mm sq. type

Model: 109-723 Surface treatment: Nickel-chrome plating (silver)