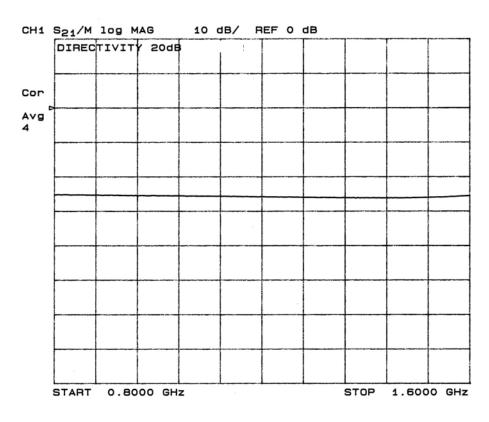

## **Typical Test Data Plots**

Europe:

USA/Canada: (315) 432-8909 Toll Free: (800) 411-6596 +44 2392-232392

## **Typical Test Data Plots**

USA/Canada: Toll Free: Europe: (315) 432-8909 (800) 411-6596 +44 2392-232392