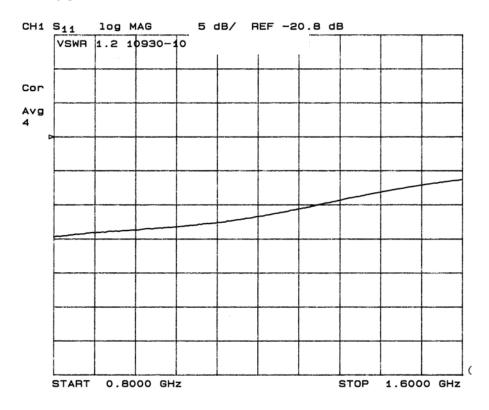

## **Typical Test Data Plots**

Europe:

USA/Canada: (315) 432-8909 Toll Free: (800) 411-6596 +44 2392-232392

## **Typical Test Data Plots**

USA/Canada: Toll Free: Europe: (315) 432-8909 (800) 411-6596 +44 2392-232392