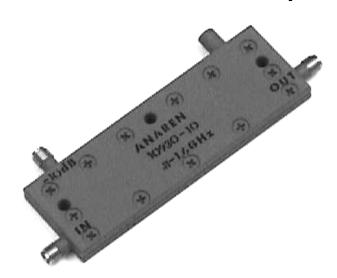

### Directional Couplers In-Line Style

#### **Features**

- Military Grade
- 0.8 1.6 GHz

**Outline Drawing** 

- In-Line Configuration
- Connectors Per MIL-C-39012
- Rugged Aluminum Housing
- Built in Termination
- Meets MIL-E-5400 Class 3 Requirements