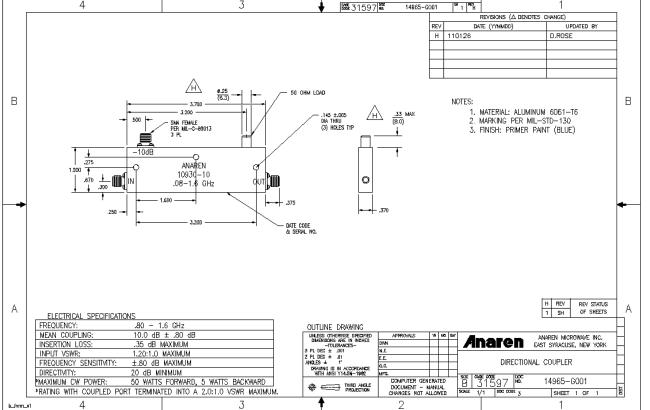

#### **Features**

- Military Grade
- 0.8 1.6 GHz

**Outline Drawing** 

- In-Line Configuration
- Connectors Per MIL-C-39012
- Rugged Aluminum Housing
- Built in Termination
- Meets MIL-E-5400 Class 3 Requirements

NOTES: The power rating applies when coupled port VSWR is 2.0:1 or less.

Higher power can be handled with a lower VSWR termination

Electrical and Mechanical Specifications subject to change without notice