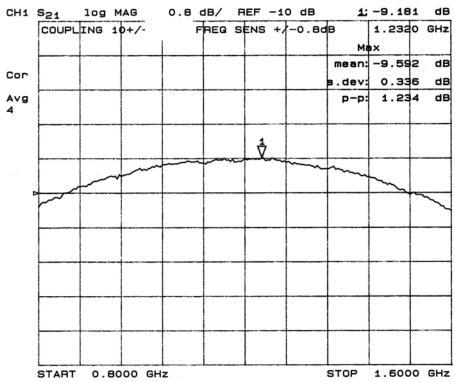

## **Typical Test Data Plots**

Europe:

USA/Canada: (315) 432-8909 Toll Free: (800) 411-6596 +44 2392-232392

## **Typical Test Data Plots**

USA/Canada: Toll Free: Europe: (315) 432-8909 (800) 411-6596 +44 2392-232392