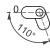

#### **Hinge Rotation Angle**

| Item Number | Hinge Rotation | Material | Finish |
|-------------|----------------|----------|--------|
| 109563      | 110°           | Steel    | Zinc   |