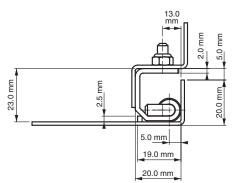

### Specifications

- Material: Body / Fixed Part / Pin: Steel • Finish:
- Body: Zinc plated Fixed Part: Copper

#### Features

- For doors with a bend of 23 mm
- Easily installs to panel or door profile
- Suitable for left-hand and right-hand application
- Applications: Electric panels, machinery covers