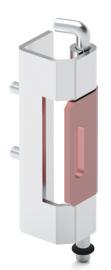

# **CONCEALED HINGE**

### Specifications

- Material: Body / Fixed Part / Pin: Steel • Finish:
- Body: Zinc plated Fixed Part: Copper