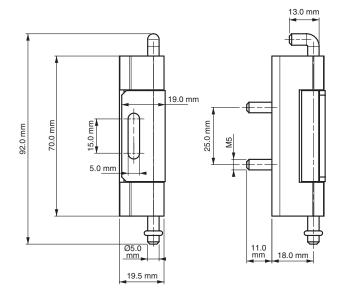

### Specifications

- Material: Body / Fixed Part / Pin: Steel • Finish:
- Body: Zinc plated Fixed Part: Copper

#### Features

- For doors with a bend of 23 mm
- Easily installs to panel or door profile
- Suitable for left-hand and right-hand application
- Applications: Electric panels, machinery covers

#### **Hinge Rotation Angle**

| Item Number | Hinge Rotation | Material | Finish |
|-------------|----------------|----------|--------|
| 109563      | 110°           | Steel    | Zinc   |