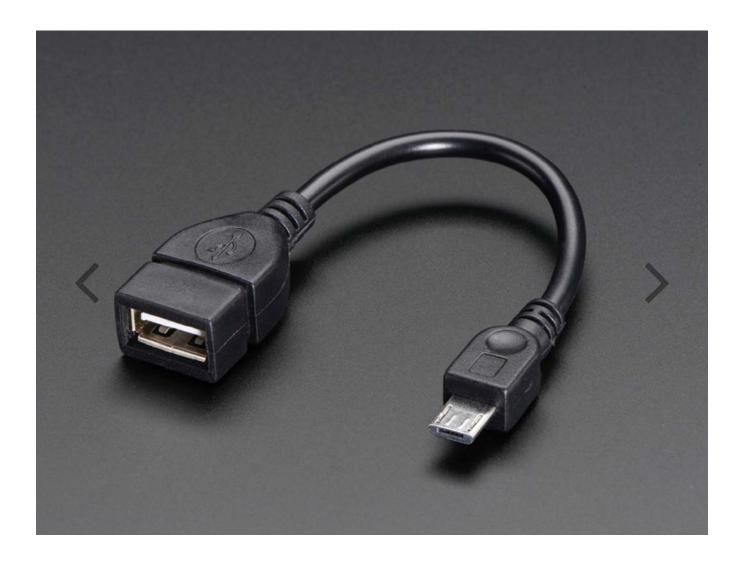

## USB OTG Host Cable – MicroB OTG male to A female

PRODUCT ID: 1099

DESCRIPTION –

This cable looks like a USB micro cable but it isn't! Instead of a USB A Plug, it has a USB A Socket on the end. This cable is designed for use with OTG (On the Go) host devices (like the Arduino Due or many tablets) so you can connect a mouse, keyboard, or any other USB device. You'll still need to have drivers on the device, this cable is just a cable and contains no microcontroller or electronics inside.

Approximately 6" long from end to end.

Note: We stock both black and white versions of this cable. While they are functionally identical, we cannot control which version you'll receive.

## Dimensions:

Approximately 6" long from tip to tip Cable without connecters is 3" MicroB is 8mm/.3" wide A female is 11mm/.4" wide 11 grams