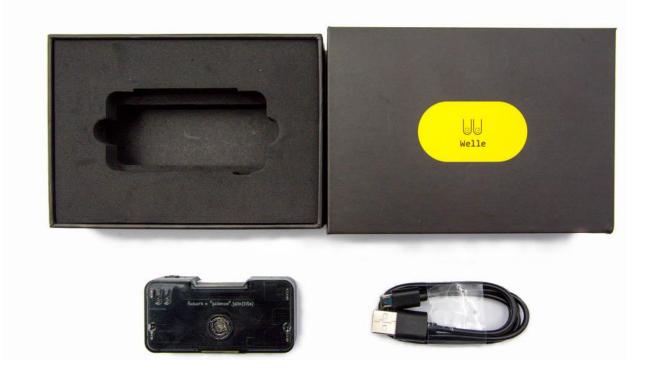

#### Dimensional Drawing: https://www.seeedstudio.com/upload/image/20180203/1517649838132947.jpg

| Technical Details |                    |  |  |
|-------------------|--------------------|--|--|
| Dimensions        | 75mm x 17mm x 35mm |  |  |
| Weight            | G.W 28g            |  |  |
| Battery           | Exclude            |  |  |
| Part List         |                    |  |  |
| Welle             | 1                  |  |  |
| Micro USB Cable   | 1                  |  |  |
| User Manul        | 1                  |  |  |