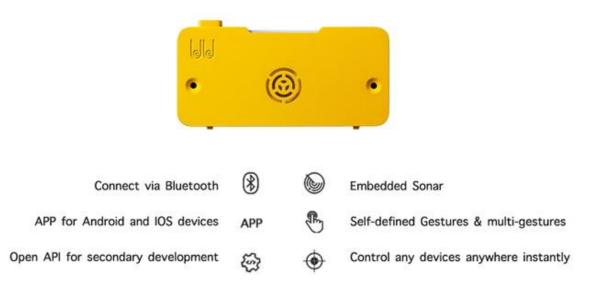

#### Description

Welle is a smart device that instantly turns any surface into a smart controller using embedded Sonar and a highly sensitive touchless gesture control algorithm. It gives you the ability to use simple gestures to control your favorite IoT device and software applications via Bluetooth.

Welle uses refined Sonar technology to instantly turn any surface into a smart controller. Sonar is widely used the fields of military, automotive and drones. Sonar transmits signal pulses and collects the reflected energy back from targets. The characteristics of the echoes are extracted and then translated into different instructions to Internet of Things devices using an advanced hardware design and software algorithms.

#### Features :

BLE Compatible ARMCortex - M4 single-core 168MHz 192KB RAM with FPU 10cm in front of device Portable and easy to carry Battery including Long standby time