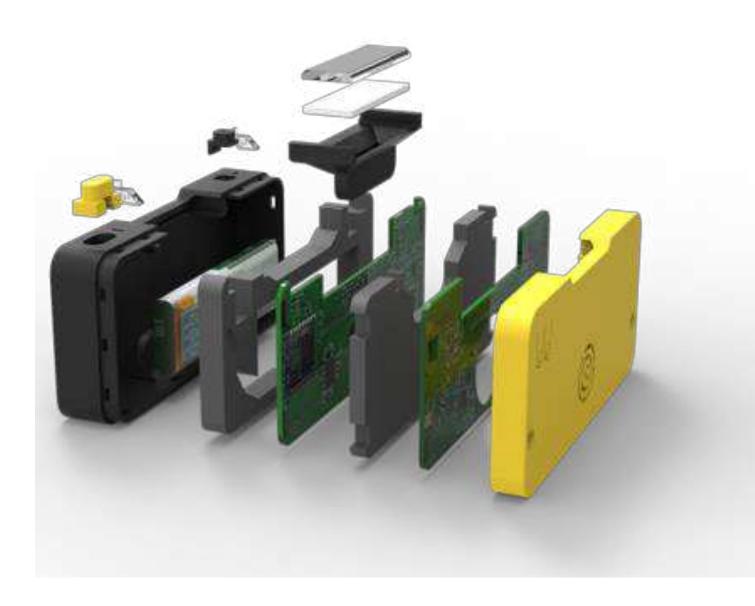

#### Description

Welle is a smart device that instantly turns any surface into a smart controller using embedded Sonar and a highly sensitive touchless gesture control algorithm. It gives you the ability to use simple gestures to control your favorite IoT device and software applications via Bluetooth.

Welle uses refined Sonar technology to instantly turn any surface into a smart controller. Sonar is widely used the fields of military, automotive and drones. Sonar transmits signal pulses and collects the reflected energy back from targets. The characteristics of the echoes are extracted and then translated into different instructions to Internet of Things devices using an advanced hardware design and software algorithms.

#### Features :

BLE Compatible ARMCortex - M4 single-core 168MHz 192KB RAM with FPU 10cm in front of device Portable and easy to carry Battery including Long standby time