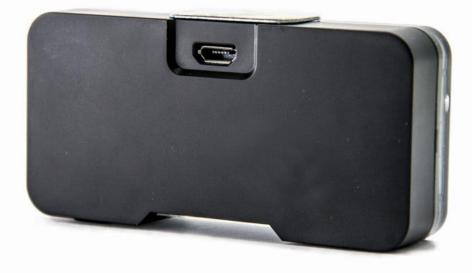

## Welle - A Smart Interface Controller

SKU 109990326

#### Description

Welle is a smart device that instantly turns any surface into a smart controller using embedded Sonar and a highly sensitive touchless gesture control algorithm. It gives you the ability to use simple gestures to control your favorite IoT device and software applications via Bluetooth.

#### Dimensional Drawing: https://www.seeedstudio.com/upload/image/20180203/1517649838132947.jpg

| Technical Details |                    |  |  |
|-------------------|--------------------|--|--|
| Dimensions        | 75mm x 17mm x 35mm |  |  |
| Weight            | G.W 28g            |  |  |
| Battery           | Exclude            |  |  |
| Part List         |                    |  |  |
| Welle             | 1                  |  |  |
| Micro USB Cable   | 1                  |  |  |
| User Manul        | 1                  |  |  |